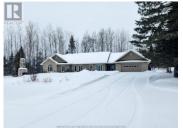

Exquisite home and property just outside Earlton! This 2008 custom-built bungalow boasts high-end finishes throughout its 3 bedrooms, 2.5 bathrooms, complete with an attached 2-car garage and a detached 28' x 38' shop, all set on 10 acres. Upon entry, you are greeted by a spacious breeze-way connecting to a covered patio and the garage. The interior features a welcoming foyer with a 2-piece powder room, a convenient laundry room with additional oven and fridge, ideal for large gatherings. The expansive kitchen offers built-in appliances, a generous island, and adjoining dining space, flowing seamlessly into the open-concept dining area and living room with patio access to the backyard. The primary bedroom includes a walk-in closet and a luxurious 3-piece ensuite, complemented by two additional bedrooms and another well-appointed 3-piece bathroom down the hall. Outside, the property boasts a substantial driveway, meticulously landscaped grounds, secondary driveway to the rear yard, and more. This exceptional home warrants a personal viewing to fully appreciate its charm. (id:6769)