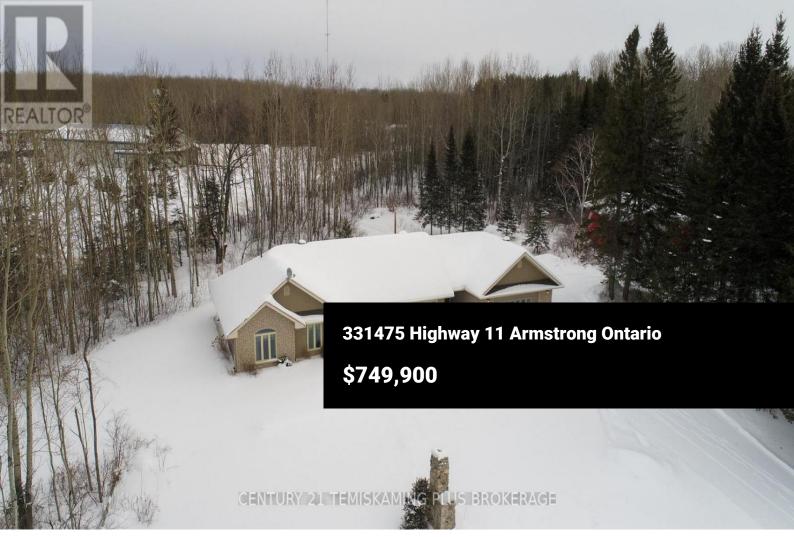

Exquisite home and property just outside Earlton! This 2008 custom-built bungalow boasts high-end finishes throughout its 3 bedrooms, 2.5 bathrooms, complete with an attached 2-car garage and a detached 28' x 38' shop, all set on 10 acres. Upon entry, you are greeted by a spacious breeze-way connecting to a covered patio and the garage. The interior features a welcoming foyer with a 2-piece powder room, a convenient laundry room with additional oven and fridge, ideal for large gatherings. The expansive kitchen offers built-in appliances, a generous island, and adjoining dining space, flowing seamlessly into the open-concept dining area and living room with patio access to the backyard. The primary bedroom includes a walk-in closet and a luxurious 3-piece ensuite, complemented by two additional bedrooms and another well-appointed 3-piece bathroom down the hall. Outside, the property boasts a substantial driveway, meticulously landscaped grounds, secondary driveway to the rear yard, and more. This exceptional home warrants a personal viewing to fully appreciate its charm. (id:6769)