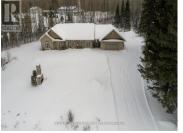

Exquisite home and property just outside Earlton! This 2008 custom-built bungalow boasts high-end finishes throughout its 3 bedrooms, 2.5 bathrooms, complete with an attached 2-car garage and a detached 28' x 38' shop, all set on 10 acres. Upon entry, you are greeted by a spacious breeze-way connecting to a covered patio and the garage. The interior features a welcoming foyer with a 2-piece powder room, a convenient laundry room with additional oven and fridge, ideal for large gatherings. The expansive kitchen offers built-in appliances, a generous island, and adjoining dining space, flowing seamlessly into the open-concept dining area and living room with patio access to the backyard. The primary bedroom includes a walk-in closet and a luxurious 3-piece ensuite, complemented by two additional bedrooms and another well-appointed 3-piece bathroom down the hall. Outside, the property boasts a substantial driveway, meticulously landscaped grounds, secondary driveway to the rear yard, and more. This exceptional home warrants a personal viewing to fully appreciate its charm. (id:6769)