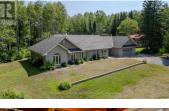

## 331475 Highway 11 Armstrong Ontario \$749,000

Exquisite home and property just outside Earlton! This 2008 custom-built bungalow boasts high-end finishes throughout its 3 bedrooms, 2.5 bathrooms, complete with an attached 2-car garage and a detached 28' x 38' shop, all set on 10 acres. Upon entry, you are greeted by a spacious breeze-way connecting to a covered patio and the garage. The interior features a welcoming foyer with a 2-piece powder room, a convenient laundry room with additional oven and fridge, ideal for large gatherings. The expansive kitchen offers built-in appliances, a generous island, and adjoining dining space, flowing seamlessly into the open-concept dining area and living room with patio access to the backyard. The primary bedroom includes a walk-in closet and a luxurious 3piece ensuite, complemented by two additional bedrooms and another wellappointed 3-piece bathroom down the hall. Outside, the property boasts a substantial driveway, meticulously landscaped grounds, secondary driveway to the rear yard, and more. This exceptional home warrants a personal viewing to fully appreciate its charm. (id:6769)