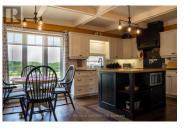

## 331475 Highway 11 Armstrong Ontario \$749,000

Exquisite home and property just outside Earlton! This 2008 custom-built bungalow boasts high-end finishes throughout its 3 bedrooms, 2.5 bathrooms, complete with an attached 2-car garage and a detached 28' x 38' shop, all set on 10 acres. Upon entry, you are greeted by a spacious breeze-way connecting to a covered patio and the garage. The interior features a welcoming foyer with a 2-piece powder room, a convenient laundry room with additional oven and fridge, ideal for large gatherings. The expansive kitchen offers built-in appliances, a generous island, and adjoining dining space, flowing seamlessly into the open-concept dining area and living room with patio access to the backyard. The primary bedroom includes a walk-in closet and a luxurious 3piece ensuite, complemented by two additional bedrooms and another wellappointed 3-piece bathroom down the hall. Outside, the property boasts a substantial driveway, meticulously landscaped grounds, secondary driveway to the rear yard, and more. This exceptional home warrants a personal viewing to fully appreciate its charm. (id:6769)