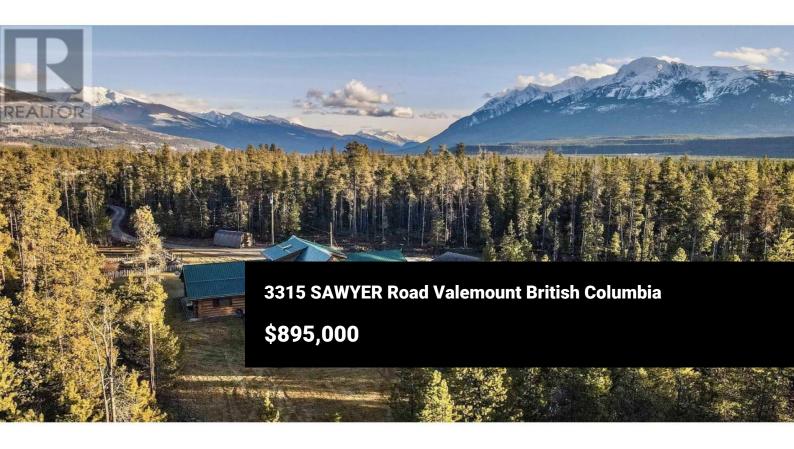

This is what Dreams are made of! Stunning 4 bdrm/3 bath custom built log home sits on over 5 acres of private land. Enjoy the peaceful country setting yet only minutes from town. Year round recreation at your fingertips including mountain biking, hiking, sledding and only a short drive to the lake. This gorgeous home boasts a beautiful new kitchen leading into the massive bright living room with vaulted ceilings. 3 generous sized bdrms on main floor with a huge family size bath. Upstairs you will be wowed by the private primary suite with luxury ensuite, spacious walk in closet and your very own deck. Bonus "Mother in Law Suite" with private entrance equipped with a mini kitchen and currently. Huge deck, manicured lawns, firepit, picnic area and double garage completes this incredible home (id:6769)