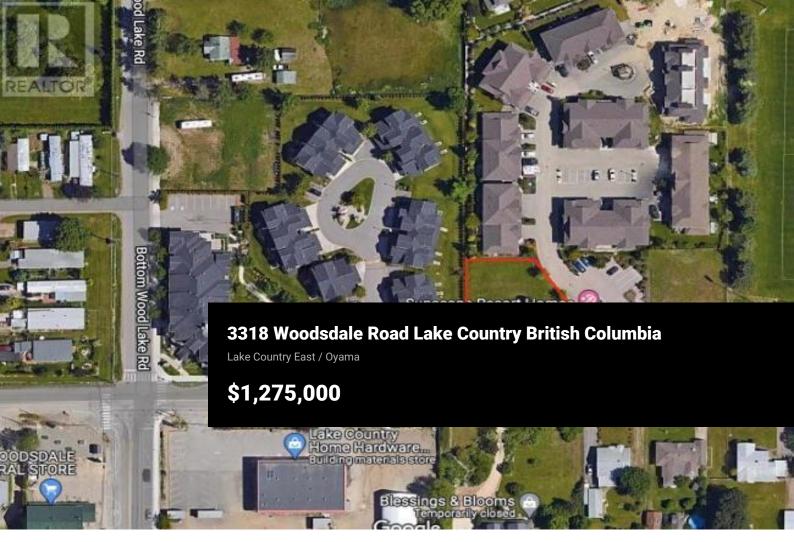

If location is key to exceptional real estate, look no further than this prime offering in Lake Country. Spanning 0.48 acres and adjacent to Beasley Park, this property is just a minute's stroll from the serene beaches of Woods Lake, presenting endless possibilities. Whether you choose to move forward with the existing plans for an 8-townhome development or prefer to start fresh with your own design and vision, the choice is yours. Enjoy easy access to the rail trail, schools, shopping, and dining, all within walking distance. Plus, you're just a 10-minute drive from YLW, UBCO, golf courses, and Lake Okanagan. For winter sports enthusiasts, Silver Star and Big White are both under an hour away. Explore this incredible opportunity and see if it's the perfect fit for you! (id:6769)