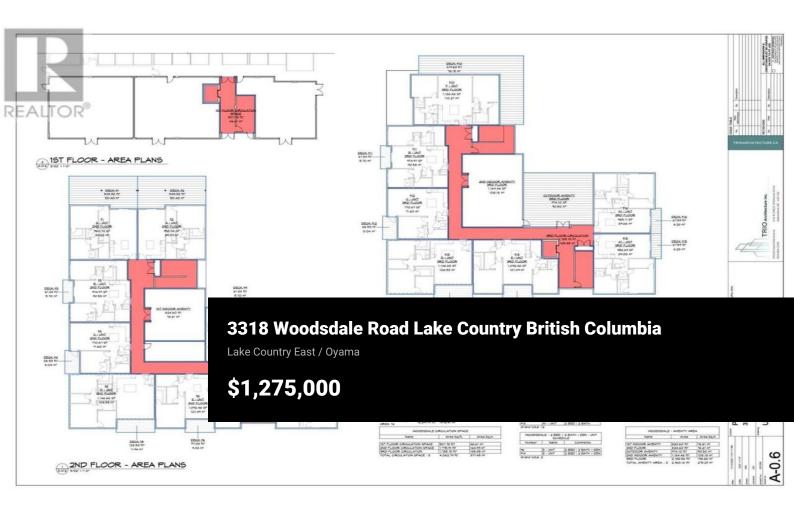

If location is key to exceptional real estate, look no further than this prime offering in Lake Country. Spanning 0.48 acres and adjacent to Beasley Park, this property is just a minute's stroll from the serene beaches of Woods Lake, presenting endless possibilities. Whether you choose to move forward with the existing plans for an 8-townhome development or prefer to start fresh with your own design and vision, the choice is yours. Enjoy easy access to the rail trail, schools, shopping, and dining, all within walking distance. Plus, you're just a 10-minute drive from YLW,UBCO, golf courses, and Lake Okanagan. For winter sports enthusiasts, Silver Star and Big White are both under an hour away. Explore this incredible opportunity and see if it's the perfect fit for you! (id:6769)