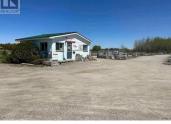

## **332407 Highway 11 Armstrong Earlton Ontario** Earlton

\$485,000

side of the property. The subject property is improved with a one storey industrial building (8985 S/Q) and an office building (400 S/Q). The industrial building is used as a concrete manufacturing plant with different heights (15 & 33). The business will be closing by the summer. All buildings and land are for sale. Some equipment and machinery can be purchased separately. MPAC 512; Sq/f 9385; Hydro \$18 169/2023;Heat \$11 738/2023 (id:6769)

Client RemarksLooking for a COMMERCIAL / INDUSTRIAL LAND with buildings? This 37-acre commercial property is located near Earlton along Highway 11 North, northwest of Temiskaming Shores and southeast of Kirkland Lake. The property has frontage of 548 feet along Highway 11 North with an entrance at the north end of the property. Railway line runs on the East