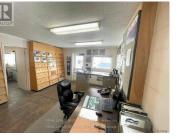

## **332407 Highway 11 Armstrong Earlton Ontario** Earlton

\$485,000

side of the property. The subject property is improved with a one storey industrial building (8985 S/Q) and an office building (400 S/Q). The industrial building is used as a concrete manufacturing plant with different heights (15 & 33). The business will be closing by the summer. All buildings and land are for sale. Some equipment and machinery can be purchased separately. MPAC 512; Sq/f 9385; Hydro \$18 169/2023;Heat \$11 738/2023 (id:6769)