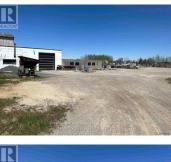

## **332407 Highway 11 Armstrong Earlton Ontario** Earlton

\$485,000

side of the property. The subject property is improved with a one storey industrial building (8985 S/Q) and an office building (400 S/Q). The industrial building is used as a concrete manufacturing plant with different heights (15 & 33). The business will be closing by the summer. All buildings and land are for sale. Some equipment and machinery can be purchased separately. MPAC 512; Sq/f 9385; Hydro \$18 169/2023;Heat \$11 738/2023 (id:6769)

Client RemarksLooking for a COMMERCIAL / INDUSTRIAL LAND with buildings? This 37-acre commercial property is located near Earlton along Highway 11 North, northwest of Temiskaming Shores and southeast of Kirkland Lake. The property has frontage of 548 feet along Highway 11 North with an entrance at the north end of the property. Railway line runs on the East