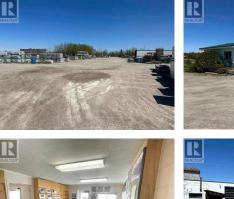

## **332407 Highway 11 Armstrong Earlton Ontario** Earlton

\$485,000

side of the property. The subject property is improved with a one storey industrial building (8985 S/Q) and an office building (400 S/Q). The industrial building is used as a concrete manufacturing plant with different heights (15 & 33). The business will be closing by the summer. All buildings and land are for sale. Some equipment and machinery can be purchased separately. MPAC 512; Sq/f 9385; Hydro \$18 169/2023;Heat \$11 738/2023 (id:6769)

Client RemarksLooking for a COMMERCIAL / INDUSTRIAL LAND with buildings? This 37-acre commercial property is located near Earlton along Highway 11 North, northwest of Temiskaming Shores and southeast of Kirkland Lake. The property has frontage of 548 feet along Highway 11 North with an entrance at the north end of the property. Railway line runs on the East