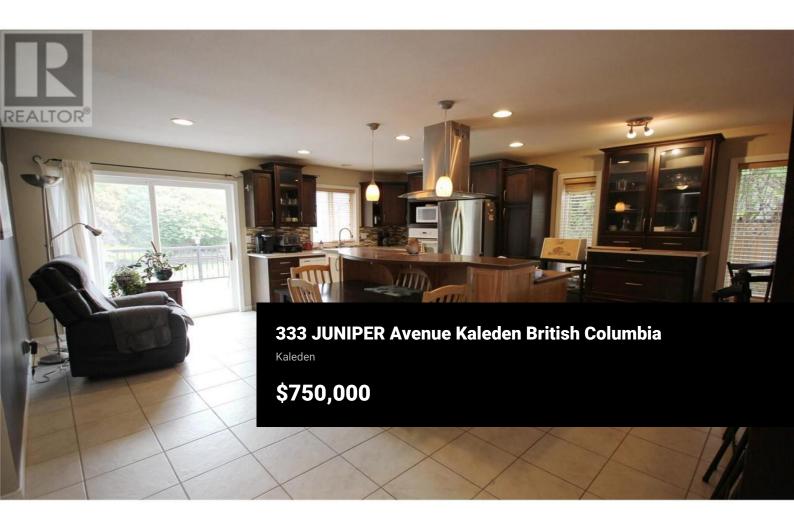

**RE/MAX Kelowna** 100-1553 Harvey Avenue Kelowna, BC, Canada

Charming Single-Story Retreat in Kaleden! Welcome to your new home on a spacious .289-acre lot! This lovely single-story residence features 3 bedrooms and 2 bathrooms, providing a perfect blend of comfort and convenience. Enjoy plenty of parking, a double garage, and a fenced backyard adorned with mature trees and perennials. Inside, solid surface floors flow throughout, complemented by a sunken living room with a cozy gas fireplace and vaulted ceiling. The kitchen has a large island with plenty of drawers and added counter space. The skylit bathroom offers a touch of luxury, while the spacious laundry room includes a washtub and room for an extra fridge or freezer. Step outside to your private garden oasis or relax in the tranquil setting. Plus, you're just a short 5-minute drive to Kaleden's Pioneer Park, boasting a sandy beach, for paddle boarding, a boat launch, a picnic area with firepits, and sports courts. There is also easy access to the Kettle Valley walking and biking trail as it is just a stone's throw away! Don't miss this opportunity for peaceful living close to nature and community amenities! (id:6769)