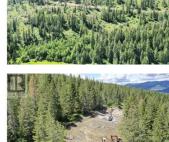

## 333 Oxbow Place Enderby British Columbia Enderby / Grindrod \$344,900

Take advantage of this fabulous opportunity to build your dream home. Gently sloping, well treed, 2.5 acre lot. Ready to build with driveway & well installed. Many good building sites. Excellent river and valley views. Access off Ravens Roost. Private driveway. Telus Fiber Optics coming soon. Area of new homes. Hwy 97A to Enderby, LEFT onto Knight Ave, RIGHT onto Salmon Arm Drive, follow all the way & go LEFT onto Gunter Ellison Road, follow & then slight RIGHT onto Twin Lakes Road then RIGHT onto Oxbow Place, follow that road into the development site. (id:6769)