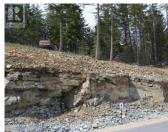

## 333 Oxbow Place Enderby British Columbia Enderby / Grindrod \$344,900

Take advantage of this fabulous opportunity to build your dream home. Gently sloping, well treed, 2.5 acre lot. Ready to build with driveway & well installed. Many good building sites. Excellent river and valley views. Access off Ravens Roost. Private driveway. Telus Fiber Optics coming soon. Area of new homes. Hwy 97A to Enderby, LEFT onto Knight Ave, RIGHT onto Salmon Arm Drive, follow all the way & go LEFT onto Gunter Ellison Road, follow & then slight RIGHT onto Twin Lakes Road then RIGHT onto Oxbow Place, follow that road into the development site. (id:6769)