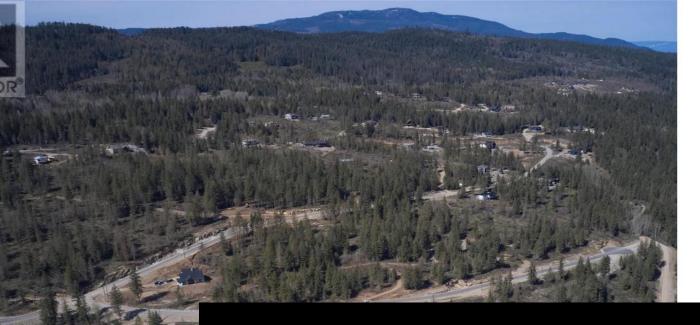

## 333 Oxbow Place Enderby British Columbia Enderby / Grindrod \$344,900

Take advantage of this fabulous opportunity to build your dream home. Gently sloping, well treed, 2.5 acre lot. Ready to build with driveway & well installed. Many good building sites. Excellent river and valley views. Access off Ravens Roost. Private driveway. Telus Fiber Optics coming soon. Area of new homes. Hwy 97A to Enderby, LEFT onto Knight Ave, RIGHT onto Salmon Arm Drive, follow all the way & go LEFT onto Gunter Ellison Road, follow & then slight RIGHT onto Twin Lakes Road then RIGHT onto Oxbow Place, follow that road into the development site. (id:6769)