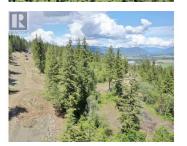

## 333 Oxbow Place Enderby British Columbia Enderby / Grindrod \$344,900

Take advantage of this fabulous opportunity to build your dream home. Gently sloping, well treed, 2.5 acre lot. Ready to build with driveway & well installed. Many good building sites. Excellent river and valley views. Access off Ravens Roost. Private driveway. Telus Fiber Optics coming soon. Area of new homes. Hwy 97A to Enderby, LEFT onto Knight Ave, RIGHT onto Salmon Arm Drive, follow all the way & go LEFT onto Gunter Ellison Road, follow & then slight RIGHT onto Twin Lakes Road then RIGHT onto Oxbow Place, follow that road into the development site. (id:6769)