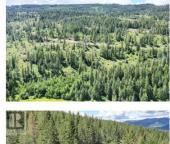

## 333 Oxbow Place Enderby British Columbia Enderby / Grindrod \$344,900

Take advantage of this fabulous opportunity to build your dream home. Gently sloping, well treed, 2.5 acre lot. Ready to build with driveway & well installed. Many good building sites. Excellent river and valley views. Access off Ravens Roost. Private driveway. Telus Fiber Optics coming soon. Area of new homes. Hwy 97A to Enderby, LEFT onto Knight Ave, RIGHT onto Salmon Arm Drive, follow all the way & go LEFT onto Gunter Ellison Road, follow & then slight RIGHT onto Twin Lakes Road then RIGHT onto Oxbow Place, follow that road into the development site. (id:6769)