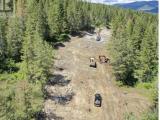

## 333 Oxbow Place Enderby British Columbia Enderby / Grindrod \$344,900

Take advantage of this fabulous opportunity to build your dream home. Gently sloping, well treed, 2.5 acre lot. Ready to build with driveway & well installed. Many good building sites. Excellent river and valley views. Access off Ravens Roost. Private driveway. Telus Fiber Optics coming soon. Area of new homes. Hwy 97A to Enderby, LEFT onto Knight Ave, RIGHT onto Salmon Arm Drive, follow all the way & go LEFT onto Gunter Ellison Road, follow & then slight RIGHT onto Twin Lakes Road then RIGHT onto Oxbow Place, follow that road into the development site. (id:6769)