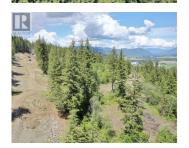

## 333 Oxbow Place Enderby British Columbia Enderby / Grindrod \$344,900

Take advantage of this fabulous opportunity to build your dream home. Gently sloping, well treed, 2.5 acre lot. Ready to build with driveway & well installed. Many good building sites. Excellent river and valley views. Access off Ravens Roost. Private driveway. Telus Fiber Optics coming soon. Area of new homes. Hwy 97A to Enderby, LEFT onto Knight Ave, RIGHT onto Salmon Arm Drive, follow all the way & go LEFT onto Gunter Ellison Road, follow & then slight RIGHT onto Twin Lakes Road then RIGHT onto Oxbow Place, follow that road into the development site. (id:6769)