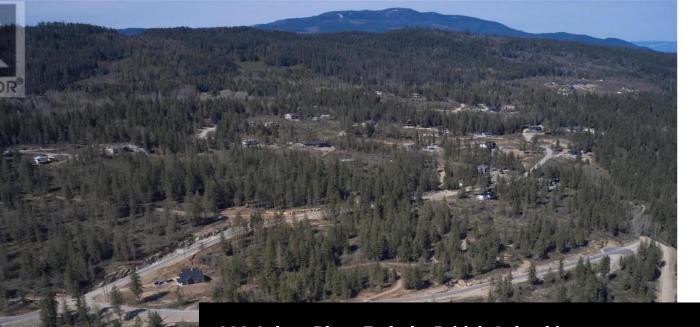

## 333 Oxbow Place Enderby British Columbia Enderby / Grindrod \$344,900

Take advantage of this fabulous opportunity to build your dream home. Gently sloping, well treed, 2.5 acre lot. Ready to build with driveway & well installed. Many good building sites. Excellent river and valley views. Access off Ravens Roost. Private driveway. Telus Fiber Optics coming soon. Area of new homes. Hwy 97A to Enderby, LEFT onto Knight Ave, RIGHT onto Salmon Arm Drive, follow all the way & go LEFT onto Gunter Ellison Road, follow & then slight RIGHT onto Twin Lakes Road then RIGHT onto Oxbow Place, follow that road into the development site. (id:6769)