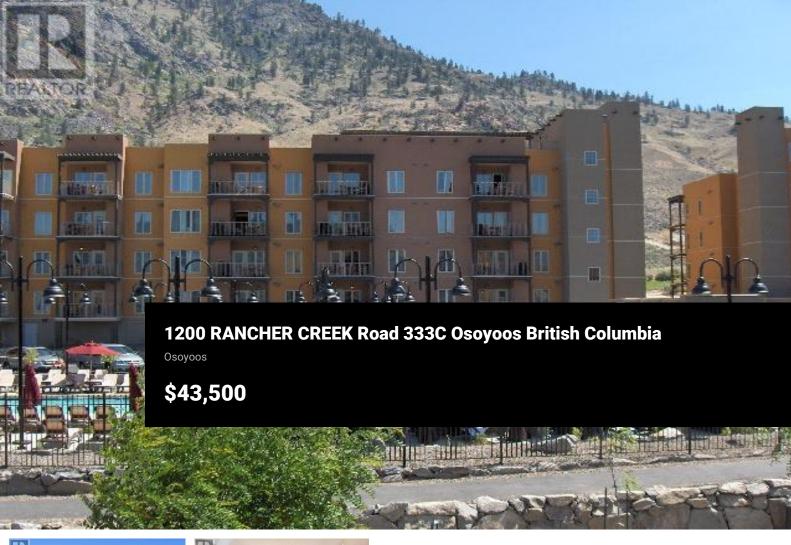

Own you own 1/4 share of this 2 bdrm(KQ) 2 bath 833 sq. ft. suite in Spirit Ridge with spacious balcony to enjoy the views of lake & pool area. The suite offers granite countertops, maple cabinetry, an open floor plan & superior soundproofing, TV in all bedrooms and living room and an underground parade. Enjoy yourself or put it in the rental pool for others to enjoy. Resort exchange opportunities available. Property is NOT freehold strata, it is a prepaid crown lease on native land with a Homeowners Association. HOA fees apply. Photo's are not of exact unit, but of the same floor plan. Call for additional information today! (id:6769)