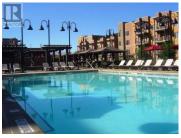

Own you own 1/4 share of this 2 bdrm(KQ) 2 bath 833 sq. ft. suite in Spirit Ridge with spacious balcony to enjoy the views of lake & pool area. The suite offers granite countertops, maple cabinetry, an open floor plan & superior soundproofing, TV in all bedrooms and living room and an underground parade. Enjoy yourself or put it in the rental pool for others to enjoy. Resort exchange opportunities available. Property is NOT freehold strata, it is a prepaid crown lease on native land with a Homeowners Association. HOA fees apply. Photo's are not of exact unit, but of the same floor plan. Call for additional information today! (id:6769)