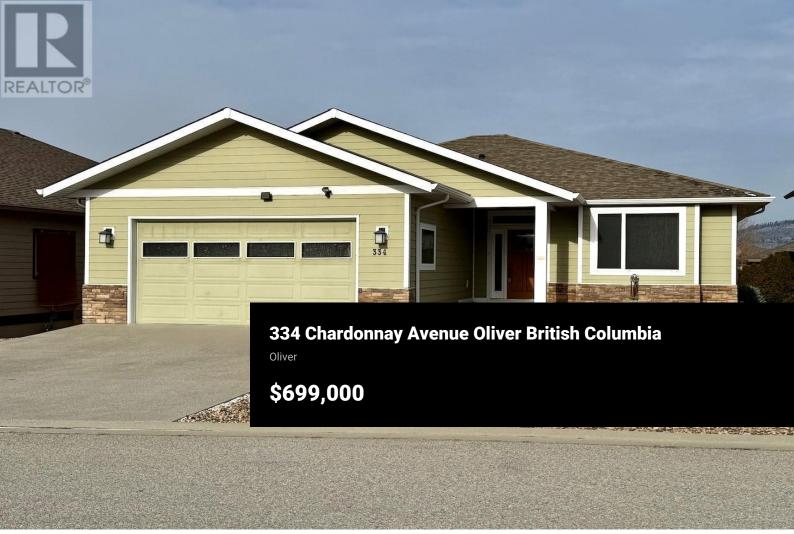

This well-designed rancher offers a smart layout that makes everyday living a breeze. Measuring almost 1600 sq.ft on one floor-- you have to get used to all of the natural light! The open-concept kitchen, living, and dining areas create a seamless flow--perfect for casual family time or entertaining guests. The kitchen features a spacious island with extra seating and storage, while a cozy gas fireplace adds warmth to the living space. Gorgeous Build- ins. Three wellsized bedrooms, including a primary suite with an en-suite featuring a skylight that draws in nature. The third bedroom, complete with elegant glass French doors, offers flexibility as a guest room, home office, or multipurpose den--it does not include a built-in closet. Storage won't be an issue with the oversized double garage and a unique six-foot crawl space with a window, offering plenty of extra room for organization. Full-sized laundry room with stacking W/D and a utility sink + central air and heating for year-round comfort. Fully covered north facing deck, perfect for enjoying the outdoors in any season. The lowmaintenance backyard is designed for easy living, featuring artificial turf, a pergola for shade, and full vinyl fencing with lockable gates for added security and privacy. Located in a sought-after area, this home is just minutes from Oliver Rotary Beach on Tuc-el-Nuit Lake. Thoughtful desi...