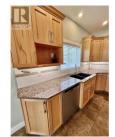

This well-designed rancher offers a smart layout that makes everyday living a breeze. Measuring almost 1600 sq.ft on one floor-- you have to get used to all of the natural light! The open-concept kitchen, living, and dining areas create a seamless flow--perfect for casual family time or entertaining guests. The kitchen features a spacious island with extra seating and storage, while a cozy gas fireplace adds warmth to the living space. Gorgeous Build- ins. Three wellsized bedrooms, including a primary suite with an en-suite featuring a skylight that draws in nature. The third bedroom, complete with elegant glass French doors, offers flexibility as a guest room, home office, or multipurpose den--it does not include a built-in closet. Storage won't be an issue with the oversized double garage and a unique six-foot crawl space with a window, offering plenty of extra room for organization. Full-sized laundry room with stacking W/D and a utility sink + central air and heating for year-round comfort. Fully covered north facing deck, perfect for enjoying the outdoors in any season. The lowmaintenance backyard is designed for easy living, featuring artificial turf, a pergola for shade, and full vinyl fencing with lockable gates for added security and privacy. Located in a sought-after area, this home is just minutes from Oliver Rotary Beach on Tuc-el-Nuit Lake. Thoughtful desi...