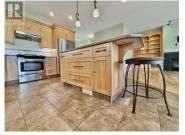

This well-designed rancher offers a smart layout that makes everyday living a breeze. Measuring almost 1600 sq.ft on one floor-- you have to get used to all of the natural light! The open-concept kitchen, living, and dining areas create a seamless flow--perfect for casual family time or entertaining guests. The kitchen features a spacious island with extra seating and storage, while a cozy gas fireplace adds warmth to the living space. Gorgeous Build- ins. Three wellsized bedrooms, including a primary suite with an en-suite featuring a skylight that draws in nature. The third bedroom, complete with elegant glass French doors, offers flexibility as a guest room, home office, or multipurpose den--it does not include a built-in closet. Storage won't be an issue with the oversized double garage and a unique six-foot crawl space with a window, offering plenty of extra room for organization. Full-sized laundry room with stacking W/D and a utility sink + central air and heating for year-round comfort. Fully covered north facing deck, perfect for enjoying the outdoors in any season. The lowmaintenance backyard is designed for easy living, featuring artificial turf, a pergola for shade, and full vinyl fencing with lockable gates for added security and privacy. Located in a sought-after area, this home is just minutes from Oliver Rotary Beach on Tuc-el-Nuit Lake. Thoughtful desi...