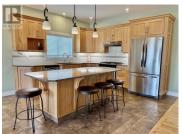

This well-designed rancher offers a smart layout that makes everyday living a breeze. Measuring almost 1600 sq.ft on one floor-- you have to get used to all of the natural light! The open-concept kitchen, living, and dining areas create a seamless flow--perfect for casual family time or entertaining guests. The kitchen features a spacious island with extra seating and storage, while a cozy gas fireplace adds warmth to the living space. Gorgeous Build- ins. Three wellsized bedrooms, including a primary suite with an en-suite featuring a skylight that draws in nature. The third bedroom, complete with elegant glass French doors, offers flexibility as a guest room, home office, or multipurpose den--it does not include a built-in closet. Storage won't be an issue with the oversized double garage and a unique six-foot crawl space with a window, offering plenty of extra room for organization. Full-sized laundry room with stacking W/D and a utility sink + central air and heating for year-round comfort. Fully covered north facing deck, perfect for enjoying the outdoors in any season. The lowmaintenance backyard is designed for easy living, featuring artificial turf, a pergola for shade, and full vinyl fencing with lockable gates for added security and privacy. Located in a sought-after area, this home is just minutes from Oliver Rotary Beach on Tuc-el-Nuit Lake. Thoughtful desi...