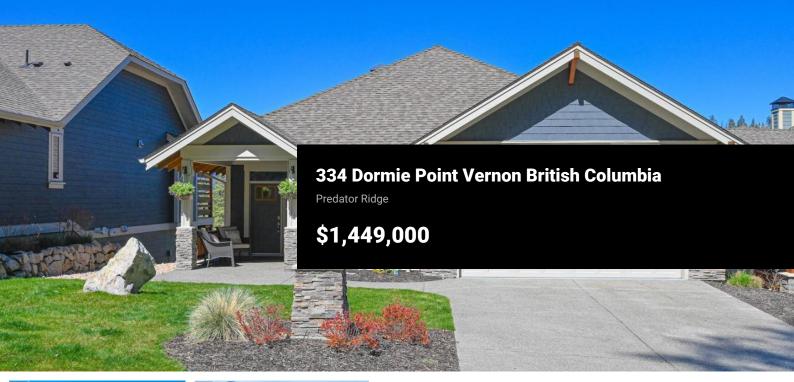

When peace, privacy and super easy access to one of Predator's best walking trails is important to you, this is where you want to be. Comfortably sophisticated best describes this privately perched 2800+sg/ft 3 (or 4) bed+3 full bath craftsman style rancher w walk-out lower level. A brilliant ""re-design"" of the 1475 sg/ft main, completely spoils the master w new master ensuite+spacious walk-in closet; bright home office with built-ins; open concept kitchen/living/dining with new cabinetry, quartz counters, BRAND NEW stainless appls, lighting/fixtures and seamless flow to automated screened outdoor living. Beautiful hardwood flows through the main; new radiant heated planking flows through the 1372 lower level with 2 beds, full bath, media, bar and home gym. Walk-out to the lower covered patio and fully landscaped back yard. \$249.56/mo Predator fee covers weekly landscape/maintenance+ access to recreation facilities. Please inquire regarding the long list of upgrades, to name a few: freshly painted exterior siding and stained wood posts/trim, newer hot water tank, generator, garage cabinets+safe, washer/dryer, lighting, lower level bar and landscape refresh! Located 25 mins from Kelowna International Airport; 10mins from Okanagan or Kalamalka Lakes; 15mins City of Vernon amenities/hospital. Predator Ridge is a year-round resort offering 36 holes world class golf, tennis/pic...