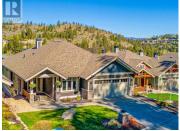

When peace, privacy and super easy access to one of Predator's best walking trails is important to you, this is where you want to be. Comfortably sophisticated best describes this privately perched 2800+sg/ft 3 (or 4) bed+3 full bath craftsman style rancher w walk-out lower level. A brilliant ""re-design"" of the 1475 sg/ft main, completely spoils the master w new master ensuite+spacious walk-in closet; bright home office with built-ins; open concept kitchen/living/dining with new cabinetry, quartz counters, BRAND NEW stainless appls, lighting/fixtures and seamless flow to automated screened outdoor living. Beautiful hardwood flows through the main; new radiant heated planking flows through the 1372 lower level with 2 beds, full bath, media, bar and home gym. Walk-out to the lower covered patio and fully landscaped back yard. \$249.56/mo Predator fee covers weekly landscape/maintenance+ access to recreation facilities. Please inquire regarding the long list of upgrades, to name a few: freshly painted exterior siding and stained wood posts/trim, newer hot water tank, generator, garage cabinets+safe, washer/dryer, lighting, lower level bar and landscape refresh! Located 25 mins from Kelowna International Airport; 10mins from Okanagan or Kalamalka Lakes; 15mins City of Vernon amenities/hospital. Predator Ridge is a year-round resort offering 36 holes world class golf, tennis/pic...