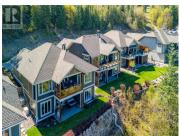

When peace, privacy and super easy access to one of Predator's best walking trails is important to you, this is where you want to be. Comfortably sophisticated best describes this privately perched 2800+sg/ft 3 (or 4) bed+3 full bath craftsman style rancher w walk-out lower level. A brilliant ""re-design"" of the 1475 sg/ft main, completely spoils the master w new master ensuite+spacious walk-in closet; bright home office with built-ins; open concept kitchen/living/dining with new cabinetry, quartz counters, BRAND NEW stainless appls, lighting/fixtures and seamless flow to automated screened outdoor living. Beautiful hardwood flows through the main; new radiant heated planking flows through the 1372 lower level with 2 beds, full bath, media, bar and home gym. Walk-out to the lower covered patio and fully landscaped back yard. \$249.56/mo Predator fee covers weekly landscape/maintenance+ access to recreation facilities. Please inquire regarding the long list of upgrades, to name a few: freshly painted exterior siding and stained wood posts/trim, newer hot water tank, generator, garage cabinets+safe, washer/dryer, lighting, lower level bar and landscape refresh! Located 25 mins from Kelowna International Airport; 10mins from Okanagan or Kalamalka Lakes; 15mins City of Vernon amenities/hospital. Predator Ridge is a year-round resort offering 36 holes world class golf, tennis/pic...