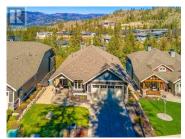

When peace, privacy and super easy access to one of Predator's best walking trails is important to you, this is where you want to be. Comfortably sophisticated best describes this privately perched 2800+sg/ft 3 (or 4) bed+3 full bath craftsman style rancher w walk-out lower level. A brilliant ""re-design"" of the 1475 sg/ft main, completely spoils the master w new master ensuite+spacious walk-in closet; bright home office with built-ins; open concept kitchen/living/dining with new cabinetry, quartz counters, BRAND NEW stainless appls, lighting/fixtures and seamless flow to automated screened outdoor living. Beautiful hardwood flows through the main; new radiant heated planking flows through the 1372 lower level with 2 beds, full bath, media, bar and home gym. Walk-out to the lower covered patio and fully landscaped back yard. \$249.56/mo Predator fee covers weekly landscape/maintenance+ access to recreation facilities. Please inquire regarding the long list of upgrades, to name a few: freshly painted exterior siding and stained wood posts/trim, newer hot water tank, generator, garage cabinets+safe, washer/dryer, lighting, lower level bar and landscape refresh! Located 25 mins from Kelowna International Airport; 10mins from Okanagan or Kalamalka Lakes; 15mins City of Vernon amenities/hospital. Predator Ridge is a year-round resort offering 36 holes world class golf, tennis/pic...