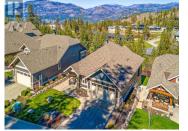

When peace, privacy and super easy access to one of Predator's best walking trails is important to you, this is where you want to be. Comfortably sophisticated best describes this privately perched 2800+sg/ft 3 (or 4) bed+3 full bath craftsman style rancher w walk-out lower level. A brilliant ""re-design"" of the 1475 sg/ft main, completely spoils the master w new master ensuite+spacious walk-in closet; bright home office with built-ins; open concept kitchen/living/dining with new cabinetry, quartz counters, BRAND NEW stainless appls, lighting/fixtures and seamless flow to automated screened outdoor living. Beautiful hardwood flows through the main; new radiant heated planking flows through the 1372 lower level with 2 beds, full bath, media, bar and home gym. Walk-out to the lower covered patio and fully landscaped back yard. \$249.56/mo Predator fee covers weekly landscape/maintenance+ access to recreation facilities. Please inquire regarding the long list of upgrades, to name a few: freshly painted exterior siding and stained wood posts/trim, newer hot water tank, generator, garage cabinets+safe, washer/dryer, lighting, lower level bar and landscape refresh! Located 25 mins from Kelowna International Airport; 10mins from Okanagan or Kalamalka Lakes; 15mins City of Vernon amenities/hospital. Predator Ridge is a year-round resort offering 36 holes world class golf, tennis/pic...