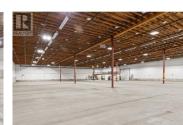

2-ALCH

Opportunity to lease a 20,160 sq. ft. large format industrial building near the highly sought-after Reid's Corner area of Kelowna. The space includes a 630 sq. ft. mezzanine and a 630 sq. ft. ground-level office. Property features 400-amp, 250-volt power, a 12' x 14' grade-level bay door, a dedicated loading dock outside of the bay doors and ample on site parking. Ceiling heights range from 20 ft to the underside of the truss on the perimeter to 30 ft at the centre. Unit is vacant and available for immediate possession. Plans available upon request. (id:6769)