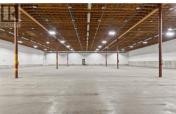

2-ALCH

Opportunity to lease a 20,160 sq. ft. large format industrial building near the highly sought-after Reid's Corner area of Kelowna. The space includes a 630 sq. ft. mezzanine and a 630 sq. ft. ground-level office. Property features 400-amp, 250-volt power, a 12' x 14' grade-level bay door, a dedicated loading dock outside of the bay doors and ample on site parking. Ceiling heights range from 20 ft to the underside of the truss on the perimeter to 30 ft at the centre. Unit is vacant and available for immediate possession. Plans available upon request. (id:6769)