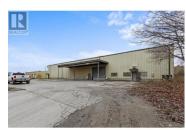

2-ALCH

Opportunity to lease a 20,160 sq. ft. large format industrial building near the highly sought-after Reid's Corner area of Kelowna. The space includes a 630 sq. ft. mezzanine and a 630 sq. ft. ground-level office. Property features 400-amp, 250-volt power, a 12' x 14' grade-level bay door, a dedicated loading dock outside of the bay doors and ample on site parking. Ceiling heights range from 20 ft to the underside of the truss on the perimeter to 30 ft at the centre. Unit is vacant and available for immediate possession. Plans available upon request. (id:6769)