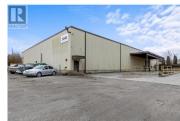

2-ALCH

Opportunity to lease a 20,160 sq. ft. large format industrial building near the highly sought-after Reid's Corner area of Kelowna. The space includes a 630 sq. ft. mezzanine and a 630 sq. ft. ground-level office. Property features 400-amp, 250-volt power, a 12' x 14' grade-level bay door, a dedicated loading dock outside of the bay doors and ample on site parking. Ceiling heights range from 20 ft to the underside of the truss on the perimeter to 30 ft at the centre. Unit is vacant and available for immediate possession. Plans available upon request. (id:6769)