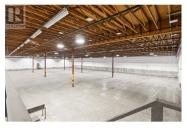

2-ALCH

Opportunity to lease a 20,160 sq. ft. large format industrial building near the highly sought-after Reid's Corner area of Kelowna. The space includes a 630 sq. ft. mezzanine and a 630 sq. ft. ground-level office. Property features 400-amp, 250-volt power, a 12' x 14' grade-level bay door, a dedicated loading dock outside of the bay doors and ample on site parking. Ceiling heights range from 20 ft to the underside of the truss on the perimeter to 30 ft at the centre. Unit is vacant and available for immediate possession. Plans available upon request. (id:6769)