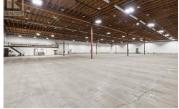

2-ALCH

Opportunity to lease a 20,160 sq. ft. large format industrial building near the highly sought-after Reid's Corner area of Kelowna. The space includes a 630 sq. ft. mezzanine and a 630 sq. ft. ground-level office. Property features 400-amp, 250-volt power, a 12' x 14' grade-level bay door, a dedicated loading dock outside of the bay doors and ample on site parking. Ceiling heights range from 20 ft to the underside of the truss on the perimeter to 30 ft at the centre. Unit is vacant and available for immediate possession. Plans available upon request. (id:6769)