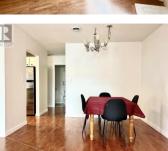

## \$399,900

TIN

ndor iftanor

R

This oversized unit located in central Kelowna is the one that you have been waiting for! Situated on Ufton Court and close to downtown, Parkinson Rec and hiking/walking/biking trails. With over 1200 square feet of living space plus 2 spacious decks, this unit offers maximum comfort and functionality. Enjoy TWO BEDROOMS PLUS A DEN/OFFICE, where else can you find this kind of value in the midtown core? The suite includes washer/dryer, an en-suite plus a second washroom and an underground parking stall CP #51. This one checks off all the boxes with its ample size and bonus outdoor spaces as well. 2024 updates include flooring, paint, trim, and kitchen cabinet repaint/resurfacing. Vacant and ready for quick possession. (id:6769)