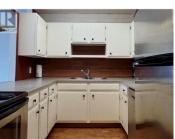

## \$399,900

TIN

ndor iftanor

R

This oversized unit located in central Kelowna is the one that you have been waiting for! Situated on Ufton Court and close to downtown, Parkinson Rec and hiking/walking/biking trails. With over 1200 square feet of living space plus 2 spacious decks, this unit offers maximum comfort and functionality. Enjoy TWO BEDROOMS PLUS A DEN/OFFICE, where else can you find this kind of value in the midtown core? The suite includes washer/dryer, an en-suite plus a second washroom and an underground parking stall CP #51. This one checks off all the boxes with its ample size and bonus outdoor spaces as well. 2024 updates include flooring, paint, trim, and kitchen cabinet repaint/resurfacing. Vacant and ready for quick possession. (id:6769)