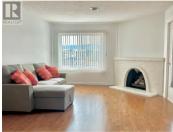

## \$399,900

TIN

ndor iftanor

R

This oversized unit located in central Kelowna is the one that you have been waiting for! Situated on Ufton Court and close to downtown, Parkinson Rec and hiking/walking/biking trails. With over 1200 square feet of living space plus 2 spacious decks, this unit offers maximum comfort and functionality. Enjoy TWO BEDROOMS PLUS A DEN/OFFICE, where else can you find this kind of value in the midtown core? The suite includes washer/dryer, an en-suite plus a second washroom and an underground parking stall CP #51. This one checks off all the boxes with its ample size and bonus outdoor spaces as well. 2024 updates include flooring, paint, trim, and kitchen cabinet repaint/resurfacing. Vacant and ready for quick possession. (id:6769)