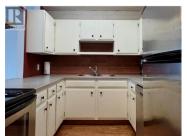

This oversized unit located in central Kelowna is the one that you have been waiting for! Situated on Ufton Court and close to downtown, Parkinson Rec and hiking/walking/biking trails. With over 1200 square feet of living space plus 2 spacious decks, this unit offers maximum comfort and functionality. Enjoy TWO BEDROOMS PLUS A DEN/OFFICE, where else can you find this kind of value in the midtown core? The suite includes washer/dryer, an en-suite plus a second washroom and an underground parking stall CP #51. This one checks off all the boxes with its ample size and bonus outdoor spaces as well. 2024 updates include flooring, paint, trim, and kitchen cabinet repaint/resurfacing. Vacant and ready for quick possession. (id:6769)