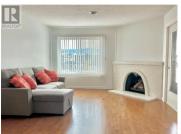

This oversized unit located in central Kelowna is the one that you have been waiting for! Situated on Ufton Court and close to downtown, Parkinson Rec and hiking/walking/biking trails. With over 1200 square feet of living space plus 2 spacious decks, this unit offers maximum comfort and functionality. Enjoy TWO BEDROOMS PLUS A DEN/OFFICE, where else can you find this kind of value in the midtown core? The suite includes washer/dryer, an en-suite plus a second washroom and an underground parking stall CP #51. This one checks off all the boxes with its ample size and bonus outdoor spaces as well. 2024 updates include flooring, paint, trim, and kitchen cabinet repaint/resurfacing. Vacant and ready for quick possession. (id:6769)