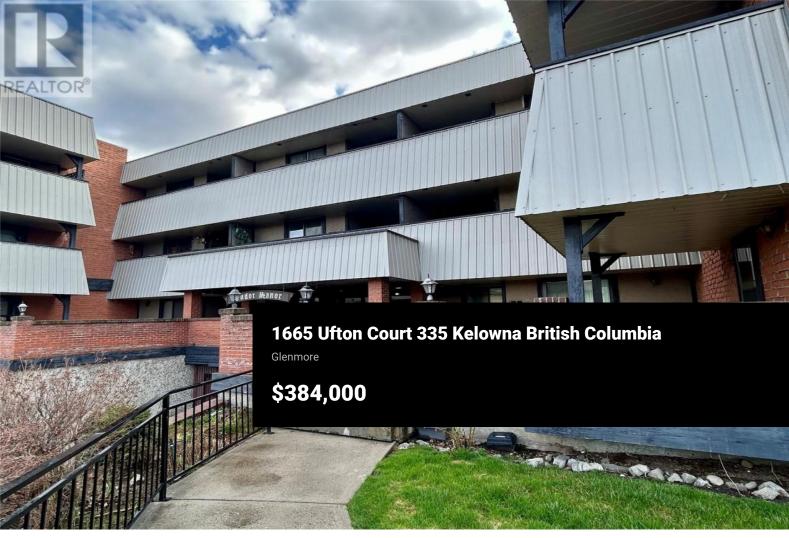

This oversized unit located in central Kelowna is the one that you have been waiting for! Situated on Ufton Court and close to downtown, Parkinson Rec and hiking/walking/biking trails. With over 1200 square feet of living space plus 2 spacious decks, this unit offers maximum comfort and functionality. Enjoy TWO BEDROOMS PLUS A DEN/OFFICE, where else can you find this kind of value in the midtown core? The suite includes washer/dryer, an en-suite plus a second washroom and an underground parking stall CP #51. This one checks off all the boxes with its ample size and bonus outdoor spaces as well. 2024 updates include flooring, paint, trim, and kitchen cabinet repaint/resurfacing. Vacant and ready for quick possession. (id:6769)