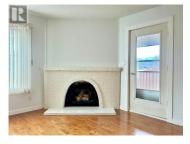

This oversized unit located in central Kelowna is the one that you have been waiting for! Situated on Ufton Court and close to downtown, Parkinson Rec and hiking/walking/biking trails. With over 1200 square feet of living space plus 2 spacious decks, this unit offers maximum comfort and functionality. Enjoy TWO BEDROOMS PLUS A DEN/OFFICE, where else can you find this kind of value in the midtown core? The suite includes washer/dryer, an en-suite plus a second washroom and an underground parking stall CP #51. This one checks off all the boxes with its ample size and bonus outdoor spaces as well. 2024 updates include flooring, paint, trim, and kitchen cabinet repaint/resurfacing. Vacant and ready for quick possession. (id:6769)