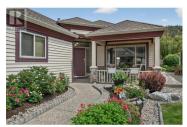

Welcome to Sandalwood Adult Community for those age 55+. Well cared for ""Knightsbridge"" plan consisting of 1,598 sq. ft, 2 bedrooms, 2 baths, lots of vaulted ceilings, hardwood floors, gas fireplace in family room. New hardwood flooring & granite counters in kitchen (2017). Furnace & hot water tank replaced 2015. Roof & A/C are original. Front and back covered patios. FREEHOLD (lease has been bought out). Short walk to the amazing Clubhouse with both indoor and outdoor pool, hot tub, games room with pool tables, gym, library plus more. RV parking. Walking distance to Tim Hortons, restaurants, groceries, medical clinic, bus. Pets allowed with no height/weight restrictions. I cat & 1 dog or 2 cats. (id:6769)