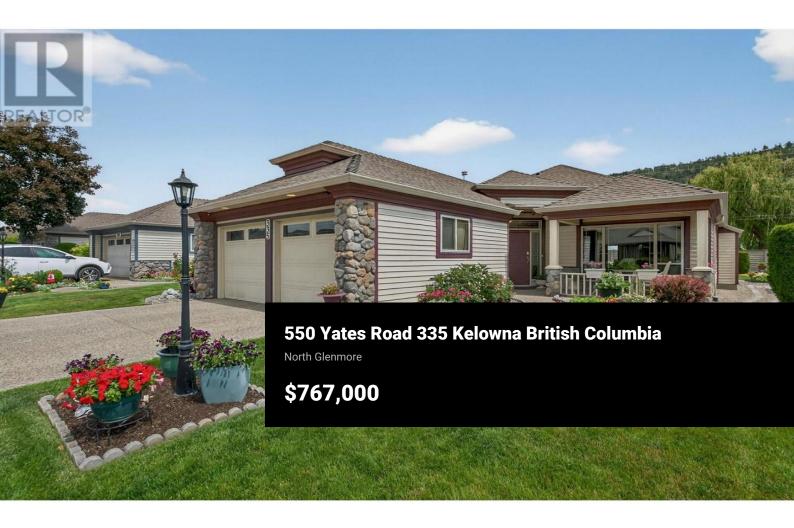

Welcome to Sandalwood Adult Community for those age 55+. Well cared for ""Knightsbridge"" plan consisting of 1,598 sq. ft, 2 bedrooms, 2 baths, lots of vaulted ceilings, hardwood floors, gas fireplace in family room. New hardwood flooring & granite counters in kitchen (2017). Furnace & hot water tank replaced 2015. Roof & A/C are original. Front and back covered patios. FREEHOLD (lease has been bought out). Short walk to the amazing Clubhouse with both indoor and outdoor pool, hot tub, games room with pool tables, gym, library plus more. RV parking. Walking distance to Tim Hortons, restaurants, groceries, medical clinic, bus. Pets allowed with no height/weight restrictions. I cat & 1 dog or 2 cats. (id:6769)