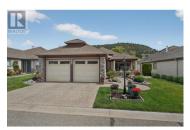

Welcome to Sandalwood Adult Community for those age 55+. Well cared for ""Knightsbridge"" plan consisting of 1,598 sq. ft, 2 bedrooms, 2 baths, lots of vaulted ceilings, hardwood floors, gas fireplace in family room. New hardwood flooring & granite counters in kitchen (2017). Furnace & hot water tank replaced 2015. Roof & A/C are original. Front and back covered patios. FREEHOLD (lease has been bought out). Short walk to the amazing Clubhouse with both indoor and outdoor pool, hot tub, games room with pool tables, gym, library plus more. RV parking. Walking distance to Tim Hortons, restaurants, groceries, medical clinic, bus. Pets allowed with no height/weight restrictions. I cat & 1 dog or 2 cats. (id:6769)