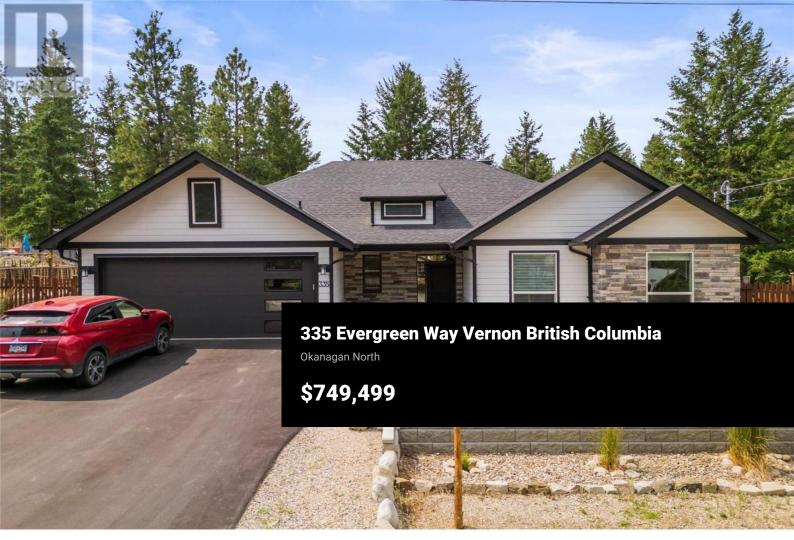

All the benefits of a new home without any of the stress or hassle. This fabulous custom 1720 square foot rancher in the desirable WestsideRoad area of Westshore was recently completed in 2021 and boasts a contemporary and welcoming design throughout that lends itself to all tastes. Upon arrival, notice the oversized 500 square foot garage and modern exterior facade with stone accents. Inside, gorgeous, manufactured hardwood flooring spans throughout, complimented beautifully by the vaulted ceilings and generous natural light. The spacious kitchen contains a center island, stainless steel appliances, and breakfast bar. In the living room, a wood stove with ventilation system offers warmth and ambiance. A master bedroom suite awaits with a spa-like ensuite bathroom and walk-in closet. Two additional bedrooms share the well-appointed full hall bathroom. Outside, the fully landscaped and fenced yard contains a bonus workshop in the rear with generous quad/toy storage, and the attached covered deck is wonderful for al fresco dining. (id:6769)