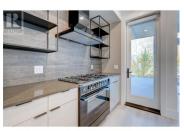

WATERFRONT! Welcome to Lakehouse at Summerland, an exclusive new neighbourhood with 45 luxurious lakeside residences perched on the shores of Okanagan Lake. This expansive three-bedroom, three-bathroom home boasts floor-to-ceiling windows that flood the interior with natural light, giving an airy and luminous ambiance. Discover contemporary living at its finest, highlighted by richly textured wooden countertops, top-tier stainless steel appliances complemented by European-inspired custom cabinetry, and an outdoor kitchen for added convenience. This property is conveniently close to wineries, golf courses, and just moments away from Penticton. Amenities include a pool, hot tub, wet bar, gym facilities, a lounge deck, and BBQ area. Price + GST. New Home Warranty! (id:6769)