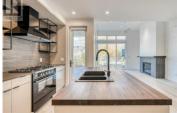

WATERFRONT! Welcome to Lakehouse at Summerland, an exclusive new neighbourhood with 45 luxurious lakeside residences perched on the shores of Okanagan Lake. This expansive three-bedroom, three-bathroom home boasts floor-to-ceiling windows that flood the interior with natural light, giving an airy and luminous ambiance. Discover contemporary living at its finest, highlighted by richly textured wooden countertops, top-tier stainless steel appliances complemented by European-inspired custom cabinetry, and an outdoor kitchen for added convenience. This property is conveniently close to wineries, golf courses, and just moments away from Penticton. Amenities include a pool, hot tub, wet bar, gym facilities, a lounge deck, and BBQ area. Price + GST. New Home Warranty! (id:6769)