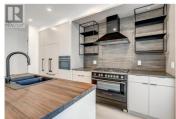

WATERFRONT! Welcome to Lakehouse at Summerland, an exclusive new neighbourhood with 45 luxurious lakeside residences perched on the shores of Okanagan Lake. This expansive three-bedroom, three-bathroom home boasts floor-to-ceiling windows that flood the interior with natural light, giving an airy and luminous ambiance. Discover contemporary living at its finest, highlighted by richly textured wooden countertops, top-tier stainless steel appliances complemented by European-inspired custom cabinetry, and an outdoor kitchen for added convenience. This property is conveniently close to wineries, golf courses, and just moments away from Penticton. Amenities include a pool, hot tub, wet bar, gym facilities, a lounge deck, and BBQ area. Price + GST. New Home Warranty! (id:6769)