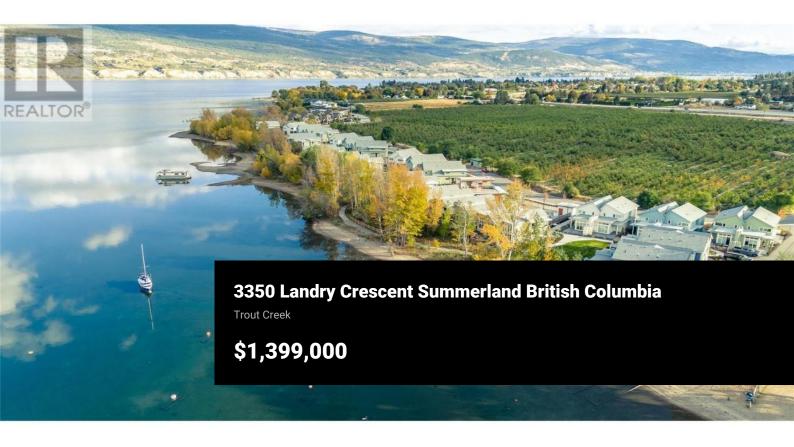

WATERFRONT! Welcome to Lakehouse at Summerland, an exclusive new neighbourhood with 45 luxurious lakeside residences perched on the shores of Okanagan Lake. This expansive three-bedroom, three-bathroom home boasts floor-to-ceiling windows that flood the interior with natural light, giving an airy and luminous ambiance. Discover contemporary living at its finest, highlighted by richly textured wooden countertops, top-tier stainless steel appliances complemented by European-inspired custom cabinetry, and an outdoor kitchen for added convenience. This property is conveniently close to wineries, golf courses, and just moments away from Penticton. Amenities include a pool, hot tub, wet bar, gym facilities, a lounge deck, and BBQ area. Price + GST. New Home Warranty! (id:6769)