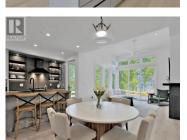

## \$1,349,000

WATERFRONT! Welcome to Lakehouse at Summerland, an exclusive new neighbourhood with 45 luxurious lakeside residences perched on the shores of Okanagan Lake. This expansive three-bedroom, three-bathroom home boasts floor-to-ceiling windows that flood the interior with natural light, giving an airy and luminous ambiance. Discover contemporary living at its finest, highlighted by richly textured wooden countertops, top-tier stainless steel appliances complemented by European-inspired custom cabinetry, and an outdoor kitchen for added convenience. This property is conveniently close to wineries, golf courses, and just moments away from Penticton. Amenities include a pool, hot tub, wet bar, gym facilities, a lounge deck, and BBQ area. Price + GST. New Home Warranty! (id:6769)