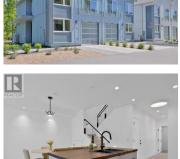

## \$1,349,000

WATERFRONT! Welcome to Lakehouse at Summerland, an exclusive new neighbourhood with 45 luxurious lakeside residences perched on the shores of Okanagan Lake. This expansive three-bedroom, three-bathroom home boasts floor-to-ceiling windows that flood the interior with natural light, giving an airy and luminous ambiance. Discover contemporary living at its finest, highlighted by richly textured wooden countertops, top-tier stainless steel appliances complemented by European-inspired custom cabinetry, and an outdoor kitchen for added convenience. This property is conveniently close to wineries, golf courses, and just moments away from Penticton. Amenities include a pool, hot tub, wet bar, gym facilities, a lounge deck, and BBQ area. Price + GST. New Home Warranty! (id:6769)