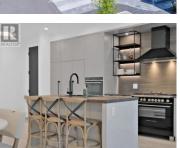

## \$1,349,000

WATERFRONT! Welcome to Lakehouse at Summerland, an exclusive new neighbourhood with 45 luxurious lakeside residences perched on the shores of Okanagan Lake. This expansive three-bedroom, three-bathroom home boasts floor-to-ceiling windows that flood the interior with natural light, giving an airy and luminous ambiance. Discover contemporary living at its finest, highlighted by richly textured wooden countertops, top-tier stainless steel appliances complemented by European-inspired custom cabinetry, and an outdoor kitchen for added convenience. This property is conveniently close to wineries, golf courses, and just moments away from Penticton. Amenities include a pool, hot tub, wet bar, gym facilities, a lounge deck, and BBQ area. Price + GST. New Home Warranty! (id:6769)