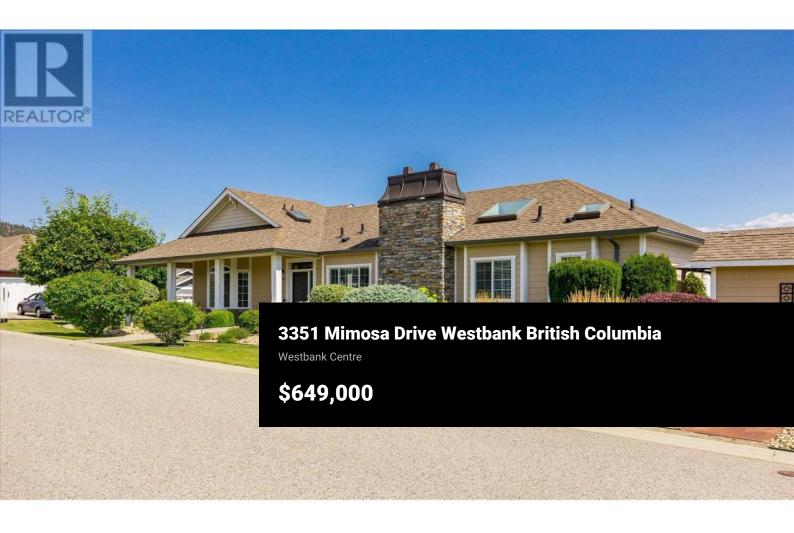

Corner lot, built and designed as the developer's show suite in Sage Creek offers an idyllic lifestyle in a contemporary 45+ community. From the moment you enter the secured gates you can see the pride in ownership. Gorgeous flowers and greenery add to the curb appeal. With 9 foot ceilings, this spacious rancher is impressive inside and out. Natural light spills into every room from transom windows and four skylights. The well-appointed kitchen has upgraded granite counters and ample counter space to spread out and prepare your favourite meals. It opens to the dining area and living room featuring a gas fireplace. Stunning hardwood flooring adds richness and warmth throughout. The primary bedroom has a 3-piece ensuite and double closets. Outside you will find a large backyard. It is very private and fully fenced with a garden shed and gazebo. Entertain guests or just sit with your morning coffee on the patio and soak up the peacefulness. Get to know your neighbours at the clubhouse which features two kitchens, a games room with a pool table and shuffleboard, a gym, a library and a lounge. Sage Creek is located across from Two Eagles Golf Course and is close to world-class wineries, beaches, hiking trails, shopping, and restaurants. This is a place where you can enjoy the good things in life. Find it at all in this gorgeous sought-after adult-oriented community. (id:6769)