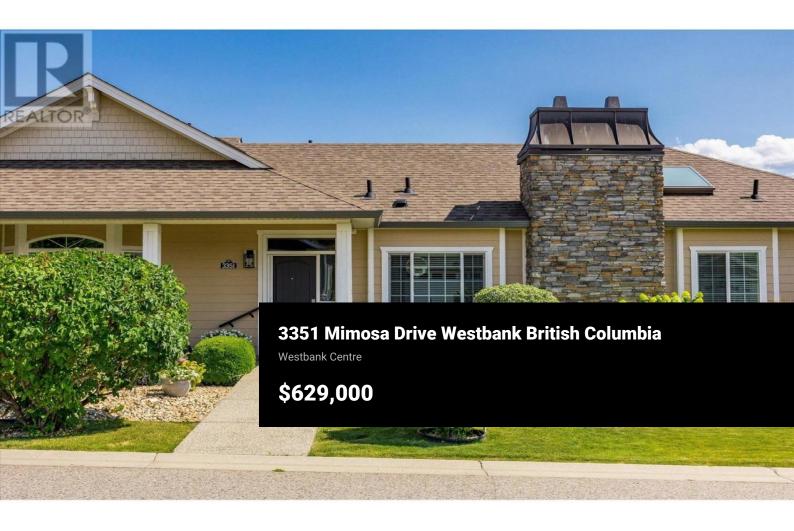

PRICED BELOW ASSESSED VALUE! West Kelowna's Sage Creek offers an idyllic lifestyle in a contemporary 45+ community. From the moment you enter the secured gates you can see the pride in ownership. Gorgeous flowers and greenery add to the curb appeal. Being built and designed as the developer's show suite, with 9 foot ceilings, this spacious rancher is impressive inside and out. Natural light spills into every room from transom windows and four skylights. The well-appointed kitchen has upgraded granite counters and ample counter space to spread out and prepare your favourite meals. It opens to the dining area and living room featuring a gas fireplace. Stunning hardwood flooring adds richness and warmth throughout. The primary bedroom has a 3piece ensuite and double closets. Outside you will find a large backyard. It is very private and fully fenced with a garden shed and gazebo. Entertain guests or just sit with your morning coffee on the patio and soak up the peacefulness. Get to know your neighbours at the clubhouse which features two kitchens, a games room with a pool table and shuffleboard, a gym, a library and a lounge. Sage Creek is located across from Two Eagles Golf Course and is close to world-class wineries, beaches, hiking trails, shopping, and restaurants. This is a place where you can enjoy the good things in life. Find it at all in this gorgeous sought-after adu...