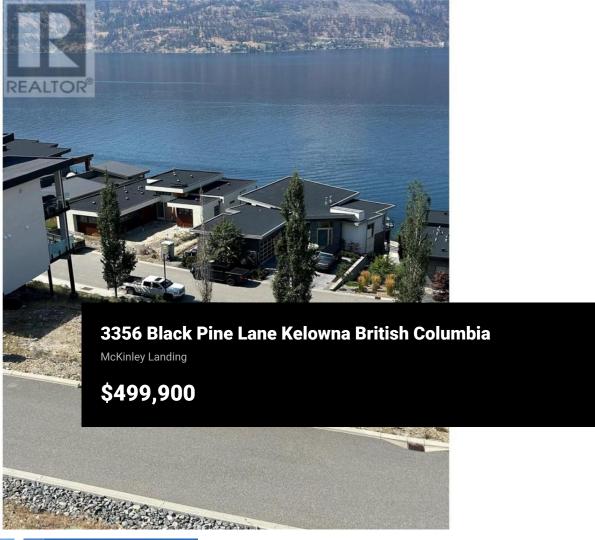

INCREDIBLE BUILDING LOT! Want to build a new home but want a killer lake view? Embrace stunning lake and valley views from this incredible building lot in McKinley Beach .Located just 15 mins from Downtown Kelowna, enjoy lakeside living by day, retreat to your peaceful sanctuary at night. McKinley Beach is a community full of high end homes with some of the best lake views in the valley. Entrust Rykon as your chosen builders, bringing your dream home within reach. Customized home plans are up for negotiation. GST not included. (id:6769)