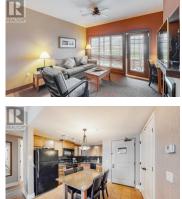

\$36,900

Renovated 3rd floor, 1/4 share ownership 1 bdrm suite located in the Lavender building facing west with views of the mountains, pool & lake. Located at the desirable Spirit Ridge Resort & Spa. The suite offers an open floor plan, 1 bdrm with 2Q beds, stereo systems, u/g parkade, flat screen LCD TV in bdrm & living room. This suite comes fully furnished and equipped. Enjoy yourself or put it in the rental pool & earn some revenue when not using it. Amenities include 2 pools, 2 hot tubs, waterslide, beach access, exercise room, steam room, 2 restaurants, bistro, winery, spa, cultural centre & walking trails. Property is not freehold strata, it is a pre-paid crown lease on native land with a Homeowners Association. All measurements are approx. Pictures are not of exact suite but same layout. (id:6769)