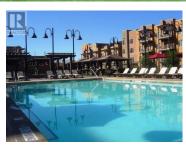

\$36,900

Renovated 3rd floor, 1/4 share ownership 1 bdrm suite located in the Lavender building facing west with views of the mountains, pool & lake. Located at the desirable Spirit Ridge Resort & Spa. The suite offers an open floor plan, 1 bdrm with 2Q beds, stereo systems, u/g parkade, flat screen LCD TV in bdrm & living room. This suite comes fully furnished and equipped. Enjoy yourself or put it in the rental pool & earn some revenue when not using it. Amenities include 2 pools, 2 hot tubs, waterslide, beach access, exercise room, steam room, 2 restaurants, bistro, winery, spa, cultural centre & walking trails. Property is not freehold strata, it is a pre-paid crown lease on native land with a Homeowners Association. All measurements are approx. Pictures are not of exact suite but same layout. (id:6769)