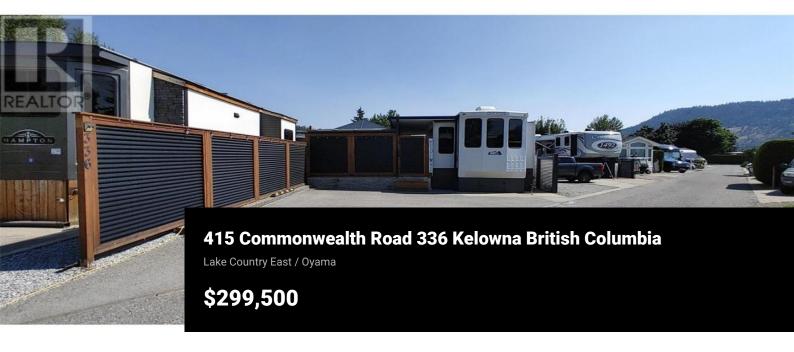

Welcome to this stunning turn key Park Model Lot with a 2046 lease end date. Located in the highly sought-after Holiday Park resort. Boasting a large private outdoor space complete with a fenced yard, gazebo, and deck. This lot offers the perfect sanctuary for relaxation and entertaining. From the moment you step inside and experience the bright and spacious layout, of the 600 sqft deck, complete with outdoor kitchen. You will be amazed at the privacy and serenity of your outdoor space. This fantastic lot has had plenty of improvements; Custom shed, new fence, deck roof, driveway, gazebos and outdoor kitchen cabinets. It truly is like no other lot at the resort. As a resident of Holiday Park resort, you'll have access to a plethora of amenities to enrich your lifestyle. From swimming pools and fitness facilities to recreational areas and vibrant community events, you'll find yourself thoroughly entertained and immersed in the sweet life. Don't miss this incredible opportunity to own a slice of paradise. Contact us today to schedule a private viewing and discover the endless possibilities that await. Great Investment Opportunity For Rental Income! The information contained here in should not be relied upon without independent verification. (id:6769)