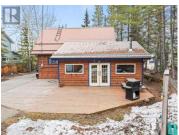

TAKE a TOUR today and CLICK the Video link! Look at this gorgeous one-of-a-kind home situated in the desired Crestview neighborhood. Situated on an 8,600 sqft Lot which backs on to trails systems and a huge environmentally protected greenspace area. Double detached shop on concrete slab. Paved parking with room for 5+ vehicles and your RV's. Approximately 1125 sqft of living space with 2 bedrooms (which one is a loft-bedroom), 2 family areas, dining, kitchen, 3 pc bath & laundry area. Gorgeous cedar ceilings, some hardwood floors & beautiful wood features throughout. Deck doors off the lower family room which leads to the large outdoor deck area and greenhouse/woodshed. Low maintenance yard. Three heating sources with forced air oil, wood heat & electric baseboards. Upgrades include Hot Water Tank, Wood Stove, Bathroom, Seamless Gutters & Exterior Re-Stained. Close to all amenities including local transit, diners & shopping. Detached shop, woodshed & all windows Sold "As Is Where I (id:6769)