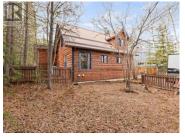

TAKE a TOUR today and CLICK the Video link! Look at this gorgeous one-of-a-kind home situated in the desired Crestview neighborhood. Situated on an 8,600 sqft Lot which backs on to trails systems and a huge environmentally protected greenspace area. Double detached shop on concrete slab. Paved parking with room for 5+ vehicles and your RV's. Approximately 1125 sqft of living space with 2 bedrooms (which one is a loft-bedroom), 2 family areas, dining, kitchen, 3 pc bath & laundry area. Gorgeous cedar ceilings, some hardwood floors & beautiful wood features throughout. Deck doors off the lower family room which leads to the large outdoor deck area and greenhouse/woodshed. Low maintenance yard. Three heating sources with forced air oil, wood heat & electric baseboards. Upgrades include Hot Water Tank, Wood Stove, Bathroom, Seamless Gutters & Exterior Re-Stained. Close to all amenities including local transit, diners & shopping. Detached shop, woodshed & all windows Sold "As Is Where I (id:6769)