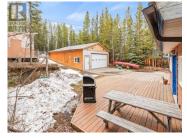

TAKE a TOUR today and CLICK the Video link! Look at this gorgeous one-of-a-kind home situated in the desired Crestview neighborhood. Situated on an 8,600 sqft Lot which backs on to trails systems and a huge environmentally protected greenspace area. Double detached shop on concrete slab. Paved parking with room for 5+ vehicles and your RV's. Approximately 1125 sqft of living space with 2 bedrooms (which one is a loft-bedroom), 2 family areas, dining, kitchen, 3 pc bath & laundry area. Gorgeous cedar ceilings, some hardwood floors & beautiful wood features throughout. Deck doors off the lower family room which leads to the large outdoor deck area and greenhouse/woodshed. Low maintenance yard. Three heating sources with forced air oil, wood heat & electric baseboards. Upgrades include Hot Water Tank, Wood Stove, Bathroom, Seamless Gutters & Exterior Re-Stained. Close to all amenities including local transit, diners & shopping. Detached shop, woodshed & all windows Sold "As Is Where I (id:6769)