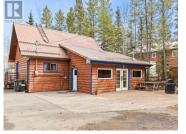

TAKE a TOUR today and CLICK the Video link! Look at this gorgeous one-of-a-kind home situated in the desired Crestview neighborhood. Situated on an 8,600 sqft Lot which backs on to trails systems and a huge environmentally protected greenspace area. Double detached shop on concrete slab. Paved parking with room for 5+ vehicles and your RV's. Approximately 1125 sqft of living space with 2 bedrooms (which one is a loft-bedroom), 2 family areas, dining, kitchen, 3 pc bath & laundry area. Gorgeous cedar ceilings, some hardwood floors & beautiful wood features throughout. Deck doors off the lower family room which leads to the large outdoor deck area and greenhouse/woodshed. Low maintenance yard. Three heating sources with forced air oil, wood heat & electric baseboards. Upgrades include Hot Water Tank, Wood Stove, Bathroom, Seamless Gutters & Exterior Re-Stained. Close to all amenities including local transit, diners & shopping. Detached shop, woodshed & all windows Sold "As Is Where I (id:6769)