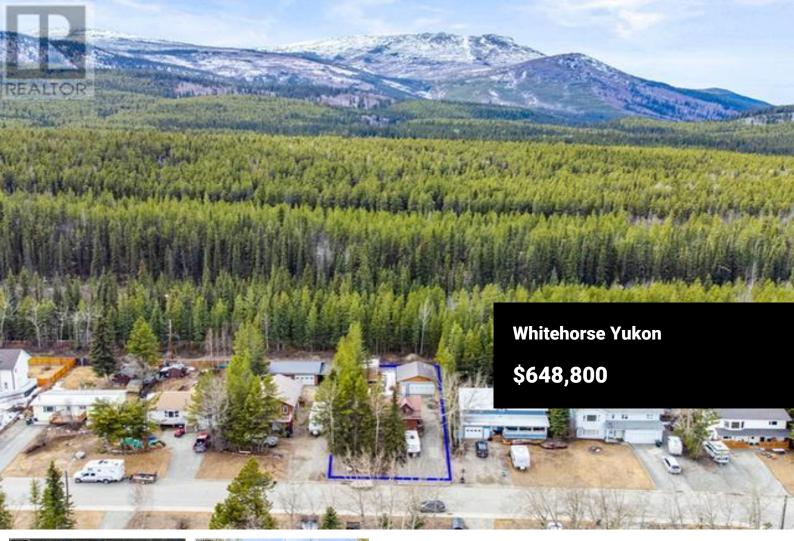

TAKE a TOUR today and CLICK the Video link! Look at this gorgeous one-of-a-kind home situated in the desired Crestview neighborhood. Situated on an 8,600 sqft Lot which backs on to trails systems and a huge environmentally protected greenspace area. Double detached shop on concrete slab. Paved parking with room for 5+ vehicles and your RV's. Approximately 1125 sqft of living space with 2 bedrooms (which one is a loft-bedroom), 2 family areas, dining, kitchen, 3 pc bath & laundry area. Gorgeous cedar ceilings, some hardwood floors & beautiful wood features throughout. Deck doors off the lower family room which leads to the large outdoor deck area and greenhouse/woodshed. Low maintenance yard. Three heating sources with forced air oil, wood heat & electric baseboards. Upgrades include Hot Water Tank, Wood Stove, Bathroom, Seamless Gutters & Exterior Re-Stained. Close to all amenities including local transit, diners & shopping. Detached shop, woodshed & all windows Sold "As Is Where I (id:6769)