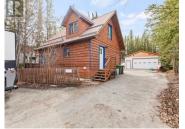

TAKE a TOUR today and CLICK the Video link! Look at this gorgeous one-of-a-kind home situated in the desired Crestview neighborhood. Situated on an 8,600 sqft Lot which backs on to trails systems and a huge environmentally protected greenspace area. Double detached shop on concrete slab. Paved parking with room for 5+ vehicles and your RV's. Approximately 1125 sqft of living space with 2 bedrooms (which one is a loft-bedroom), 2 family areas, dining, kitchen, 3 pc bath & laundry area. Gorgeous cedar ceilings, some hardwood floors & beautiful wood features throughout. Deck doors off the lower family room which leads to the large outdoor deck area and greenhouse/woodshed. Low maintenance yard. Three heating sources with forced air oil, wood heat & electric baseboards. Upgrades include Hot Water Tank, Wood Stove, Bathroom, Seamless Gutters & Exterior Re-Stained. Close to all amenities including local transit, diners & shopping. Detached shop, woodshed & all windows Sold "As Is Where I (id:6769)