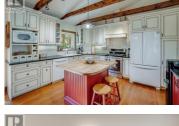

## 3371 Highway 3B Other Fruitvale British Columbia Fruitvale Rural

\$2,250,000

A True Paradise! This extraordinary 142-acre estate, offers natural beauty, productive farmland, and versatile facilities. If you are seeking a sustainable lifestyle and an equestrian facility then this property has it all. Comprised of lush hay field, pastures, paddocks, and forested areas, this estate provides endless opportunities for farming, managed forestry, and recreation. Beaver Creek meanders through the property and mountain and valley views create a stunning panoramic backdrop. 15 Acres are in hay production, with pastures fenced and cross-fenced. The setup includes a covered riding arena, riding trails, pens for goats and chickens, perfect for the serious equestrian or farmer. The property has a gravity-fed water system, 3 water licenses, a walkin cooler, and a garden area with berry bushes and fruit trees. Managed timber resources add to the property's sustainability and potential income. The machine shop and equipment storage area, heated and insulated woodworking shop, hay barn, and dedicated tack room support agricultural pursuits. The main home was fully upgraded in 2015 and is an open-concept beauty filled with natural light. Features include leathered granite countertops, wood flooring, an airtight fireplace, natural gas heating and 2 covered decks to enjoy the stunning surroundings. A second home, upgraded in 2019, and two historic log cabins enhance th...