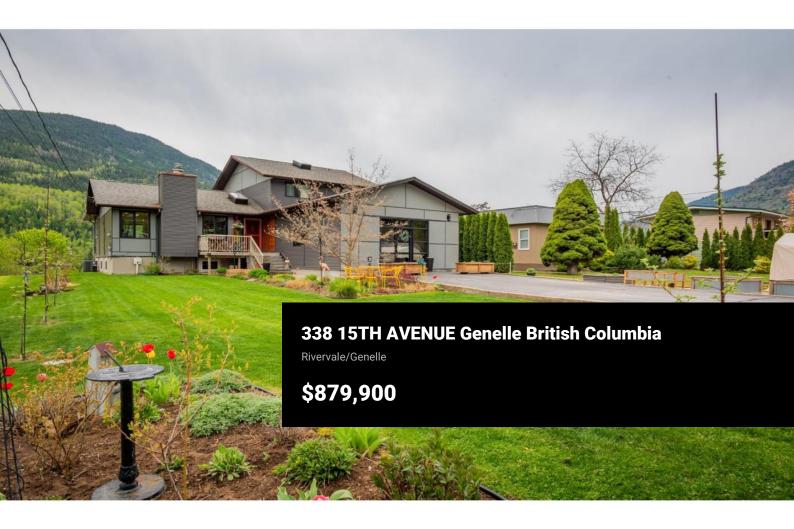

Welcome to your sanctuary! This spectacular 5-level split residence boasts 6 bedrooms and 4 bathrooms, offering a spacious living experience! As you step onto the covered deck, you are greeted with breathtaking views of the river and the majestic Red Mountain Ski Hill, creating a serene backdrop for relaxation and entertainment. The heart of the home is the stunning custom kitchen, featuring an abundance of windows that flood the space with natural light, showcasing the beauty of the surrounding landscape. The kitchen is adorned with elegant leather granite countertops, providing a perfect blend of style and functionality. The open concept design seamlessly connects the kitchen to the inviting living room, complete with a cozy gas fireplace, and the elegant dining room where you can savor meals while enjoying the picturesque river views. Outside, the property features beautiful raised garden beds, offering a green oasis for gardening enthusiasts to cultivate their favorite plants and flowers. Additionally, the home includes a self-contained 1-bedroom suite, currently utilized as a massage clinic, providing versatility and potential for various uses. Whether you envision a guest suite, rental opportunity, or home office, the possibilities are endless. Convenience is key with 30 ft RV parking and ample space for multiple vehicles and a oversized single garage, ensuring that ho...