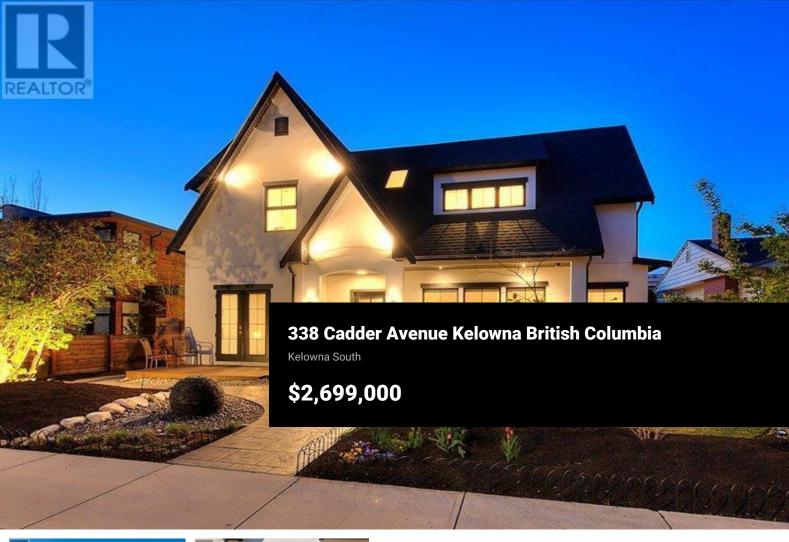

Why wait for interest rates to lower? If you qualify you could assume Sellers mortgage at 1.79% effective until May 2026! Welcome to your oasis of luxury nestled in the well-established Abbott neighborhood. This custom-built home is just over 2 years young & designed with an eye for detail and adorned with a modern Scandinavian interior. Open concept living and dining areas, thoughtfully designed to create a warm and inviting atmosphere for relaxation and entertainment alike. The gourmet kitchen features top-of-the-line 8-burner stove with 4 induction & 4 gas burners, 2 electric ovens, and a generous 48" fridge & freezer. A butler's pantry adds the finishing touch, ensuring ample storage. Main floor primary suite is designed for ""aging in place"" featuring a level entry shower for disability access, heated flooring & a full w/d. Guest bdrm with a wet bar & direct access to the front patio offers convenience & privacy finishing off this floor. Seamless indoor-outdoor living with a 14' folding glass 5-panel door leading to the backyard oasis, complete with a DUNK plunge pool. Upstairs, guest/flex room with a half bath & 2nd primary suite awaits, boasting extensive built-ins & a spa retreat ensuite. CARRIAGE HOUSE features 1-bedroom with laundry & sits atop a 3-car garage. Indulge in the epitome of luxury living within this meticulously crafted home, where every detail has be...