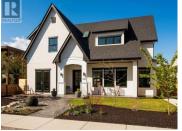

Welcome to your oasis of luxury nestled in the well-established Abbott corridor of homes neighborhood. This custom-built home is just over 3 years young & designed with an eye for detail and adorned with a modern Scandinavian interior. Open concept living and dining areas, thoughtfully designed to create a warm and inviting atmosphere for relaxation and entertainment alike. The gourmet kitchen features top-of-the-line 8-burner stove with 4 induction & 4 gas burners, 2 electric ovens, and a generous 48"" fridge & freezer. A butler's pantry adds the finishing touch, ensuring ample storage. Main floor primary suite is designed for ""aging in place"" featuring a level entry shower for disability access, heated flooring & a full w/d. Guest bdrm with a wet bar & direct access to the front patio offers convenience & privacy finishing off this floor. Seamless indoor-outdoor living with a 14' folding glass 5-panel door leading to the backyard oasis, complete with a DUNK plunge pool. Upstairs, guest/flex room with a half bath & 2nd primary suite awaits, boasting extensive built-ins & a spa retreat ensuite. CARRIAGE HOUSE features 1bedroom with laundry & sits atop a 3-car garage. Indulge in the epitome of luxury living within this meticulously crafted home, where every detail has been carefully curated to deliver the ultimate in comfort, style, & convenience. (id:6769)