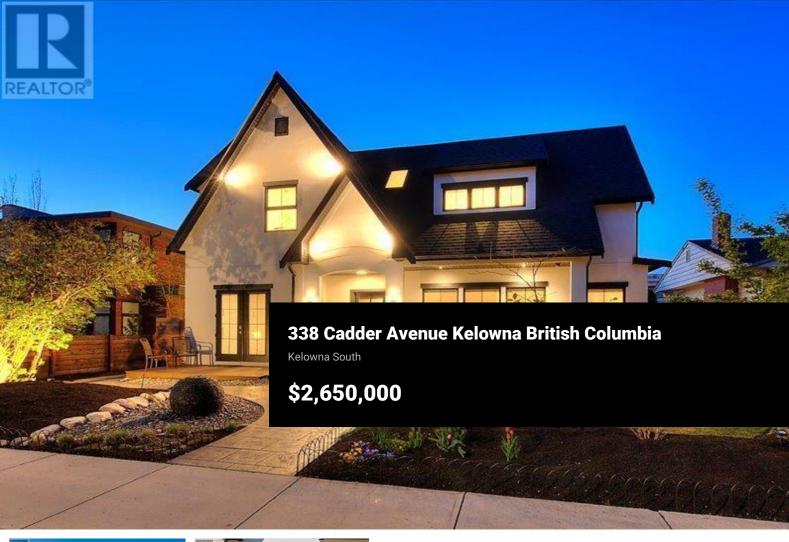

Welcome to your oasis of luxury nestled in the well-established Abbott corridor of homes neighborhood. This custom-built home is just over 3 years young & designed with an eye for detail and adorned with a modern Scandinavian interior. Open concept living and dining areas, thoughtfully designed to create a warm and inviting atmosphere for relaxation and entertainment alike. The gourmet kitchen features top-of-the-line 8-burner stove with 4 induction & 4 gas burners, 2 electric ovens, and a generous 48"" fridge & freezer. A butler's pantry adds the finishing touch, ensuring ample storage. Main floor primary suite is designed for ""aging in place"" featuring a level entry shower for disability access, heated flooring & a full w/d. Guest bdrm with a wet bar & direct access to the front patio offers convenience & privacy finishing off this floor. Seamless indoor-outdoor living with a 14' folding glass 5-panel door leading to the backyard oasis, complete with a DUNK plunge pool. Upstairs, guest/flex room with a half bath & 2nd primary suite awaits, boasting extensive built-ins & a spa retreat ensuite. CARRIAGE HOUSE features 1bedroom with laundry & sits atop a 3-car garage. Indulge in the epitome of luxury living within this meticulously crafted home, where every detail has been carefully curated to deliver the ultimate in comfort, style, & convenience. (id:6769)