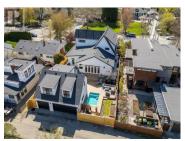

Welcome to your oasis of luxury nestled in the well-established Abbott corridor of homes neighborhood. This custom-built home is just over 3 years young & designed with an eye for detail and adorned with a modern Scandinavian interior. Open concept living and dining areas, thoughtfully designed to create a warm and inviting atmosphere for relaxation and entertainment alike. The gourmet kitchen features top-of-the-line 8-burner stove with 4 induction & 4 gas burners, 2 electric ovens, and a generous 48"" fridge & freezer. A butler's pantry adds the finishing touch, ensuring ample storage. Main floor primary suite is designed for ""aging in place"" featuring a level entry shower for disability access, heated flooring & a full w/d. Guest bdrm with a wet bar & direct access to the front patio offers convenience & privacy finishing off this floor. Seamless indoor-outdoor living with a 14' folding glass 5-panel door leading to the backyard oasis, complete with a DUNK plunge pool. Upstairs, guest/flex room with a half bath & 2nd primary suite awaits, boasting extensive built-ins & a spa retreat ensuite. CARRIAGE HOUSE features 1bedroom with laundry & sits atop a 3-car garage. Indulge in the epitome of luxury living within this meticulously crafted home, where every detail has been carefully curated to deliver the ultimate in comfort, style, & convenience. (id:6769)