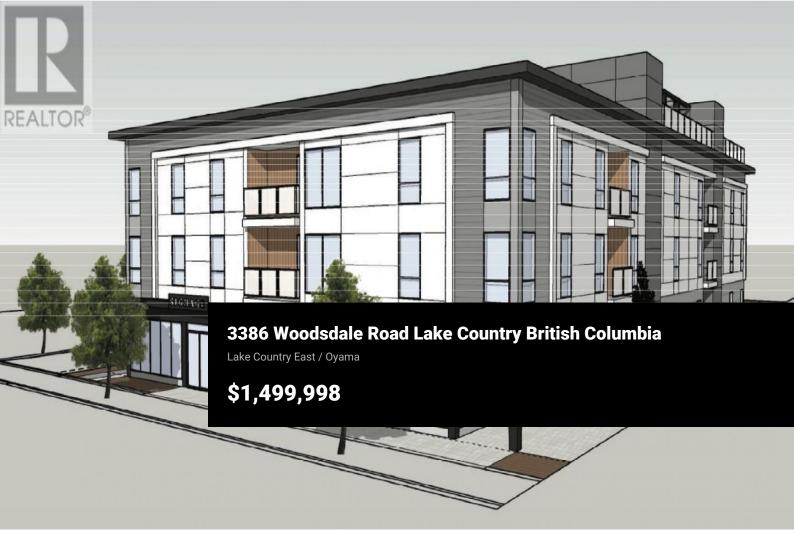

RE/MAX Kelowna 100-1553 Harvey Avenue Kelowna, BC, Canada EXCEPTIONAL DEVELOPMENT OPPORTUNITY! This prime C1-zoned property in the heart of the Woodsdale neighbourhood comes with an approved Development Permit for a modern three-storey, mixed-use building - zoning permits short-term rentals. Featuring two commercial units on the ground floor and 18 one-bedroom-plus-den residential units with balconies, this project is designed for contemporary living and vibrant community engagement. With a rooftop patio, covered parking, and a thoughtfully crafted landscape plan, this site is ready for development in a thriving, fully serviced semi-lakeshore area near Wood Lake, Highway 97, and the Town Centre. Ideal for investors or developers looking to capitalize on Lake Country's growing mixed-use commercial landscape! Buyers to do their own due diligence. (id:6769)