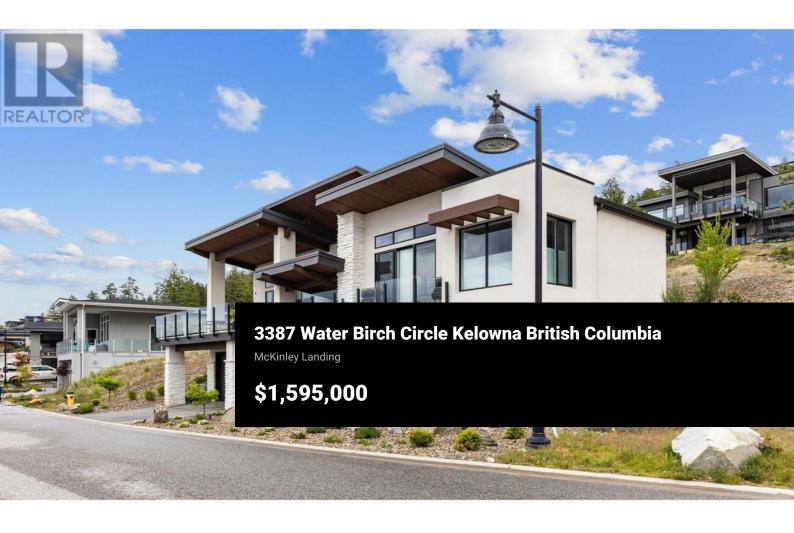

This architect-designed home sits on a rare lot with no neighbors on either side, offering added privacy and scenic lake views. Striking rooflines, wood accents, lighted pathways and a natural rock backdrop give the exterior a modern, grounded feel. Inside, you'll find warmth and character with wide plank hardwood floors, a floor-to-ceiling fireplace with floating wood hearth, and designer lighting. The kitchen features extended cabinetry, quartz counters, stainless appliances, and a custom tile backsplash. The main level includes two bedrooms and two bathrooms, including a serene primary suite with private deck, walk-in closet, and spa-inspired ensuite with heated floors. Enjoy seamless indoor-outdoor living with both a backyard patio and a large covered front deck with frameless glass railings to maximize lake views. The lower level offers a second living area with fireplace, two more bedrooms, a full bath, and a spacious laundry room with built-in cabinetry. Living in McKinley Beach means more than just a beautiful home, it's a lifestyle. Explore over a kilometer of natural beach, hike scenic trails, launch your paddleboard from the 110-slip marina, or connect with neighbors at the future winery or amenity centre featuring a pool, hot tub, sauna, fitness studio, and sport courts. Whether you're gathering on the dock, hiking through the pines, or sharing a glass of wine at...