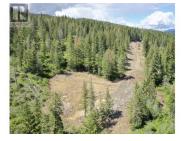

Take advantage of this fabulous opportunity to build your dream home. Gently sloping, well treed, 2.5 acre lot. Excellent river & valley views. Ready to build with driveway & well installed. Many good building sites. Access off Grouse Trail. Private driveway. Telus Fiber Optics coming soon. Area of new homes. Hwy 97A to Enderby, LEFT onto Knight Ave, RIGHT onto Salmon Arm Drive, follow all the way & go LEFT onto Gunter Ellison Road, follow & then slight RIGHT onto Twin Lakes Road then RIGHT onto Oxbow Place, follow that road into the development site. (id:6769)