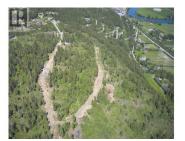

Take advantage of this fabulous opportunity to build your dream home. Gently sloping, well treed, 2.5 acre lot. Excellent river & valley views. Ready to build with driveway & well installed. Many good building sites. Access off Grouse Trail. Private driveway. Telus Fiber Optics coming soon. Area of new homes. Hwy 97A to Enderby, LEFT onto Knight Ave, RIGHT onto Salmon Arm Drive, follow all the way & go LEFT onto Gunter Ellison Road, follow & then slight RIGHT onto Twin Lakes Road then RIGHT onto Oxbow Place, follow that road into the development site. (id:6769)