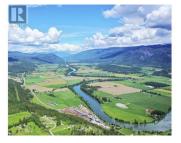

Take advantage of this fabulous opportunity to build your dream home. Gently sloping, well treed, 2.5 acre lot. Excellent river & valley views. Ready to build with driveway & well installed. Many good building sites. Access off Grouse Trail. Private driveway. Telus Fiber Optics coming soon. Area of new homes. Hwy 97A to Enderby, LEFT onto Knight Ave, RIGHT onto Salmon Arm Drive, follow all the way & go LEFT onto Gunter Ellison Road, follow & then slight RIGHT onto Twin Lakes Road then RIGHT onto Oxbow Place, follow that road into the development site. (id:6769)