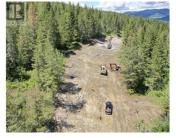

Take advantage of this fabulous opportunity to build your dream home. Gently sloping, well treed, 2.5 acre lot. Excellent river & valley views. Ready to build with driveway & well installed. Many good building sites. Access off Grouse Trail. Private driveway. Telus Fiber Optics coming soon. Area of new homes. Hwy 97A to Enderby, LEFT onto Knight Ave, RIGHT onto Salmon Arm Drive, follow all the way & go LEFT onto Gunter Ellison Road, follow & then slight RIGHT onto Twin Lakes Road then RIGHT onto Oxbow Place, follow that road into the development site. (id:6769)