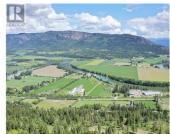

Take advantage of this fabulous opportunity to build your dream home. Gently sloping, well treed, 2.5 acre lot. Excellent river & valley views. Ready to build with driveway & well installed. Many good building sites. Access off Grouse Trail. Private driveway. Telus Fiber Optics coming soon. Area of new homes. Hwy 97A to Enderby, LEFT onto Knight Ave, RIGHT onto Salmon Arm Drive, follow all the way & go LEFT onto Gunter Ellison Road, follow & then slight RIGHT onto Twin Lakes Road then RIGHT onto Oxbow Place, follow that road into the development site. (id:6769)