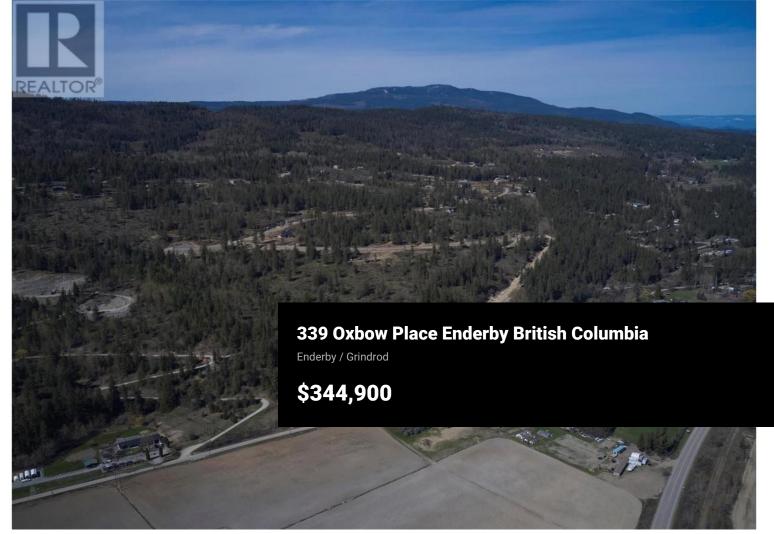

Take advantage of this fabulous opportunity to build your dream home. Gently sloping, well treed, 2.5 acre lot. Excellent river & valley views. Ready to build with driveway & well installed. Many good building sites. Access off Grouse Trail. Private driveway. Telus Fiber Optics coming soon. Area of new homes. Hwy 97A to Enderby, LEFT onto Knight Ave, RIGHT onto Salmon Arm Drive, follow all the way & go LEFT onto Gunter Ellison Road, follow & then slight RIGHT onto Twin Lakes Road then RIGHT onto Oxbow Place, follow that road into the development site. (id:6769)