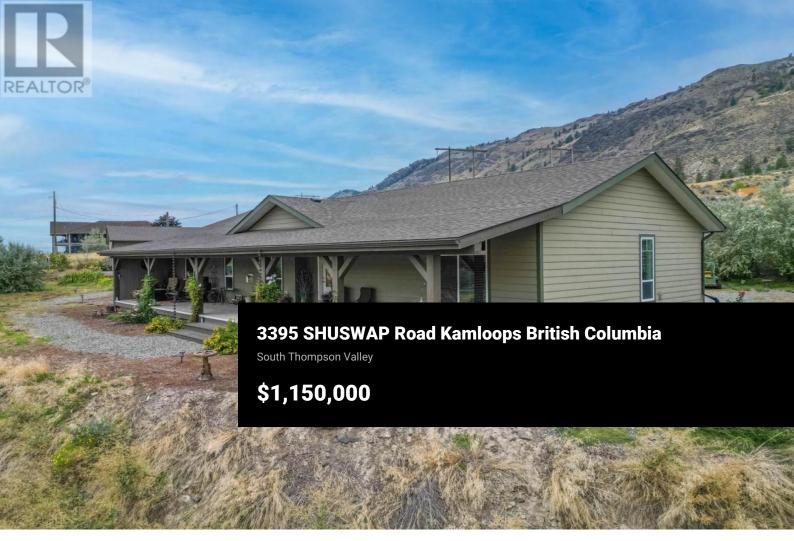

This beautiful property is looking for the right buyer and open to offers. No expense has been spared on this 5 year old custom home, with 9' ceilings throughout, open concept layout and high-end finishings and appliances. The massive primary bedroom and ensuite are a must see and the additional bedrooms/entertainment rooms offer plenty of options. There is a 36'X30' heated and air conditioned triple bay detached shop on the property, as well as a large custom garden shed; separate 200 amp electrical panels for the home and shop. The front of the 10+ acre property is fully fenced with additional acreage on rolling hills offering future subdivision possibilities with TNRD approval. The home features a large rear deck, ideal for entertaining and a full length front porch with unparalleled views of the river, mountains and golf course. There is also power running to the rear of the property to plug in an RV, there is room for all of your vehicles and toys. Contact listing agent directly for more upgrades information or to book your private viewing. (id:6769)