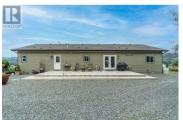

This beautiful property is looking for the right buyer and open to offers. No expense has been spared on this 5 year old custom home, with 9' ceilings throughout, open concept layout and high-end finishings and appliances. The massive primary bedroom and ensuite are a must see and the additional bedrooms/entertainment rooms offer plenty of options. There is a 36'X30' heated and air conditioned triple bay detached shop on the property, as well as a large custom garden shed; separate 200 amp electrical panels for the home and shop. The front of the 10+ acre property is fully fenced with additional acreage on rolling hills offering future subdivision possibilities with TNRD approval. The home features a large rear deck, ideal for entertaining and a full length front porch with unparalleled views of the river, mountains and golf course. There is also power running to the rear of the property to plug in an RV, there is room for all of your vehicles and toys. Contact listing agent directly for more upgrades information or to book your private viewing. (id:6769)