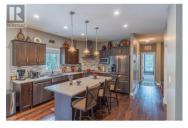

This beautiful property is looking for the right buyer and open to offers. No expense has been spared on this 5 year old custom home, with 9' ceilings throughout, open concept layout and high-end finishings and appliances. The massive primary bedroom and ensuite are a must see and the additional bedrooms/entertainment rooms offer plenty of options. There is a 36'X30' heated and air conditioned triple bay detached shop on the property, as well as a large custom garden shed; separate 200 amp electrical panels for the home and shop. The front of the 10+ acre property is fully fenced with additional acreage on rolling hills offering future subdivision possibilities with TNRD approval. The home features a large rear deck, ideal for entertaining and a full length front porch with unparalleled views of the river, mountains and golf course. There is also power running to the rear of the property to plug in an RV, there is room for all of your vehicles and toys. Contact listing agent directly for more upgrades information or to book your private viewing. (id:6769)