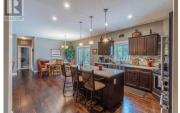

This beautiful property is looking for the right buyer and open to offers. No expense has been spared on this 5 year old custom home, with 9' ceilings throughout, open concept layout and high-end finishings and appliances. The massive primary bedroom and ensuite are a must see and the additional bedrooms/entertainment rooms offer plenty of options. There is a 36'X30' heated and air conditioned triple bay detached shop on the property, as well as a large custom garden shed; separate 200 amp electrical panels for the home and shop. The front of the 10+ acre property is fully fenced with additional acreage on rolling hills offering future subdivision possibilities with TNRD approval. The home features a large rear deck, ideal for entertaining and a full length front porch with unparalleled views of the river, mountains and golf course. There is also power running to the rear of the property to plug in an RV, there is room for all of your vehicles and toys. Contact listing agent directly for more upgrades information or to book your private viewing. (id:6769)