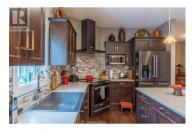

This beautiful property is looking for the right buyer and open to offers. No expense has been spared on this 5 year old custom home, with 9' ceilings throughout, open concept layout and high-end finishings and appliances. The massive primary bedroom and ensuite are a must see and the additional bedrooms/entertainment rooms offer plenty of options. There is a 36'X30' heated and air conditioned triple bay detached shop on the property, as well as a large custom garden shed; separate 200 amp electrical panels for the home and shop. The front of the 10+ acre property is fully fenced with additional acreage on rolling hills offering future subdivision possibilities with TNRD approval. The home features a large rear deck, ideal for entertaining and a full length front porch with unparalleled views of the river, mountains and golf course. There is also power running to the rear of the property to plug in an RV, there is room for all of your vehicles and toys. Contact listing agent directly for more upgrades information or to book your private viewing. (id:6769)