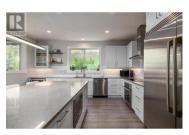

Modern McKinley Beach Home with Lake Views. This bright, open-concept property offers contemporary finishes, a spacious lake view, and a versatile outdoor entertainment area. The gourmet kitchen flows into a large dining room with double sliding doors to the outdoor space. The main living area provides relaxing views of the lake, mountains, and valley. The primary bedroom features a king-size bed area, a private lounge, and a fireplace-adjacent bathtub. The ensuite includes a double vanity, ample storage, and a walk-in shower with rain shower head and bench. The home also includes a legal 1-bedroom suite, perfect for extended family or additional income. McKinley Beach offers walking trails, sports courts, an outdoor gym, playground, and community garden, making it a standout in the Kelowna market. (id:6769)