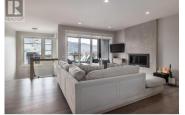

Modern McKinley Beach Home with Lake Views. This bright, open-concept property offers contemporary finishes, a spacious lake view, and a versatile outdoor entertainment area. The gourmet kitchen flows into a large dining room with double sliding doors to the outdoor space. The main living area provides relaxing views of the lake, mountains, and valley. The primary bedroom features a king-size bed area, a private lounge, and a fireplace-adjacent bathtub. The ensuite includes a double vanity, ample storage, and a walk-in shower with rain shower head and bench. The home also includes a legal 1-bedroom suite, perfect for extended family or additional income. McKinley Beach offers walking trails, sports courts, an outdoor gym, playground, and community garden, making it a standout in the Kelowna market. (id:6769)