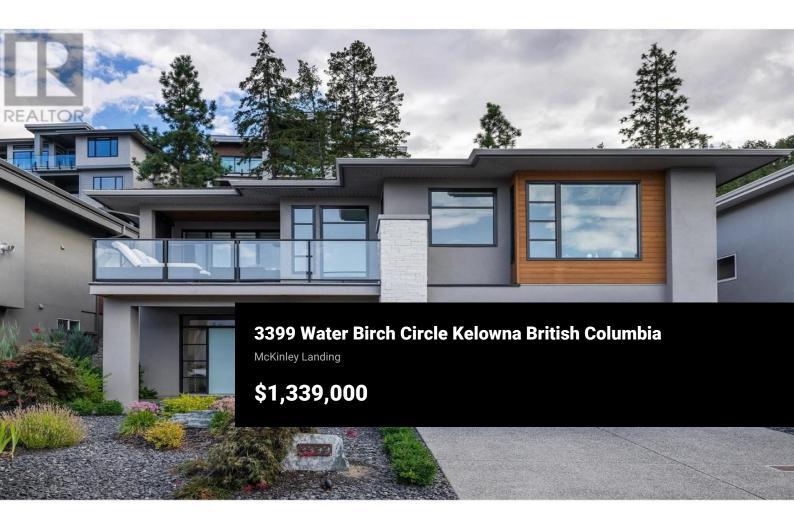

Modern McKinley Beach Home with Lake Views. This bright, open-concept property offers contemporary finishes, a spacious lake view, and a versatile outdoor entertainment area. The gourmet kitchen flows into a large dining room with double sliding doors to the outdoor space. The main living area provides relaxing views of the lake, mountains, and valley. The primary bedroom features a king-size bed area, a private lounge, and a fireplace-adjacent bathtub. The ensuite includes a double vanity, ample storage, and a walk-in shower with rain shower head and bench. The home also includes a legal 1-bedroom suite, perfect for extended family or additional income. McKinley Beach offers walking trails, sports courts, an outdoor gym, playground, and community garden, making it a standout in the Kelowna market. (id:6769)