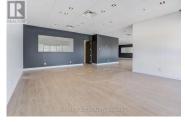

## SMART SOLD REALTY, Brokerage

Prime Industrial Corner Unit in The Prestigious Beaver Creek Business Park.

Spacious 10 Ft. Clear Height Interior Ceilings Throughout. Unit Was Recently
Fully Renovated With Over \$150K In Improvements (New Hardwood Flooring,
Paint, Custom Wet Bar, Designer Potlights & Blinds, Oversized Windows, Two
Modern Washrooms, Upgraded HVAC/Electrical). Open Concept Grand Interior
Foyer With Elegant Custom Carved Solid Oak Doors & Trim, Glass Room
Dividers. Ample Parking. Exceptional Highway 404 & 407 Access. \*\*Unit 5 Also
For Sale (2,710 sf). (id:6769)