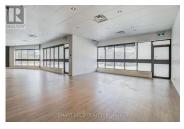

## SMART SOLD REALTY, Brokerage

Prime Industrial Corner Unit in The Prestigious Beaver Creek Business Park.

Spacious 10 Ft. Clear Height Interior Ceilings Throughout. Unit Was Recently
Fully Renovated With Over \$150K In Improvements (New Hardwood Flooring,
Paint, Custom Wet Bar, Designer Potlights & Blinds, Oversized Windows, Two
Modern Washrooms, Upgraded HVAC/Electrical). Open Concept Grand Interior
Foyer With Elegant Custom Carved Solid Oak Doors & Trim, Glass Room
Dividers. Ample Parking. Exceptional Highway 404 & 407 Access. \*\*Unit 5 Also
For Sale (2,710 sf). (id:6769)