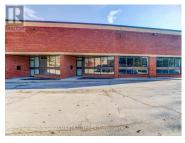

## SMART SOLD REALTY, Brokerage

Prime Industrial Corner Unit in The Prestigious Beaver Creek Business Park.

Spacious 10 Ft. Clear Height Interior Ceilings Throughout. Unit Was Recently
Fully Renovated With Over \$150K In Improvements (New Hardwood Flooring,
Paint, Custom Wet Bar, Designer Potlights & Blinds, Oversized Windows, Two
Modern Washrooms, Upgraded HVAC/Electrical). Open Concept Grand Interior
Foyer With Elegant Custom Carved Solid Oak Doors & Trim, Glass Room
Dividers. Ample Parking. Exceptional Highway 404 & 407 Access. \*\*Unit 5 Also
For Sale (2,710 sf). (id:6769)