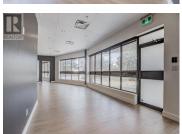

## SMART SOLD REALTY, Brokerage

Prime Industrial Corner Unit in The Prestigious Beaver Creek Business Park.

Spacious 10 Ft. Clear Height Interior Ceilings Throughout. Unit Was Recently
Fully Renovated With Over \$150K In Improvements (New Hardwood Flooring,
Paint, Custom Wet Bar, Designer Potlights & Blinds, Oversized Windows, Two
Modern Washrooms, Upgraded HVAC/Electrical). Open Concept Grand Interior
Foyer With Elegant Custom Carved Solid Oak Doors & Trim, Glass Room
Dividers. Ample Parking. Exceptional Highway 404 & 407 Access. \*\*Unit 5 Also
For Sale (2,710 sf). (id:6769)