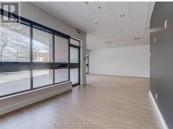

## SMART SOLD REALTY, Brokerage

Prime Industrial Corner Unit in The Prestigious Beaver Creek Business Park.

Spacious 10 Ft. Clear Height Interior Ceilings Throughout. Unit Was Recently
Fully Renovated With Over \$150K In Improvements (New Hardwood Flooring,
Paint, Custom Wet Bar, Designer Potlights & Blinds, Oversized Windows, Two
Modern Washrooms, Upgraded HVAC/Electrical). Open Concept Grand Interior
Foyer With Elegant Custom Carved Solid Oak Doors & Trim, Glass Room
Dividers. Ample Parking. Exceptional Highway 404 & 407 Access. \*\*Unit 5 Also
For Sale (2,710 sf). (id:6769)