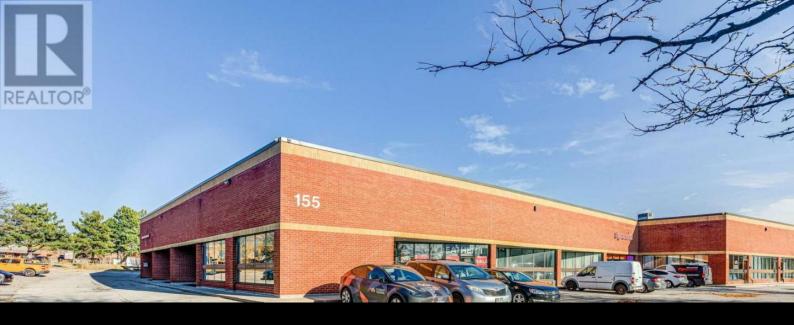

## 155 West Beaver Creek Road 3,4 Richmond Hill Beaver Creek Business Park Ontario

Beaver Creek Business Park

\$1,599,999

## SMART SOLD REALTY, Brokerage

Prime Industrial Corner Unit in The Prestigious Beaver Creek Business Park.

Spacious 10 Ft. Clear Height Interior Ceilings Throughout. Unit Was Recently
Fully Renovated With Over \$150K In Improvements (New Hardwood Flooring,
Paint, Custom Wet Bar, Designer Potlights & Blinds, Oversized Windows, Two
Modern Washrooms, Upgraded HVAC/Electrical). Open Concept Grand Interior
Foyer With Elegant Custom Carved Solid Oak Doors & Trim, Glass Room
Dividers. Ample Parking. Exceptional Highway 404 & 407 Access. \*\*Unit 5 Also
For Sale (2,710 sf). (id:6769)