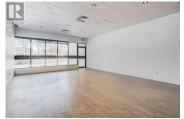

## SMART SOLD REALTY, Brokerage

Prime Industrial Corner Unit in The Prestigious Beaver Creek Business Park.

Spacious 10 Ft. Clear Height Interior Ceilings Throughout. Unit Was Recently
Fully Renovated With Over \$150K In Improvements (New Hardwood Flooring,
Paint, Custom Wet Bar, Designer Potlights & Blinds, Oversized Windows, Two
Modern Washrooms, Upgraded HVAC/Electrical). Open Concept Grand Interior
Foyer With Elegant Custom Carved Solid Oak Doors & Trim, Glass Room
Dividers. Ample Parking. Exceptional Highway 404 & 407 Access. \*\*Unit 5 Also
For Sale (2,710 sf). (id:6769)