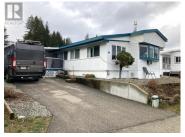

Sorrento Place 55+ manufactured home park is located on the shore of Shuswap Lake. This cozy 3 bedroom, 1 bathroom lake view home has recently been renovated throughout. Fresh paint, flooring, bathroom, updated appliances, new roof extension over the back door, electrical installed in the attached 12 x 12 insulated workshop, HWT replaced in 2021 and new natural gas free standing stove in LR just to name a few. Plenty of features add to your comfort; gas forced air furnace, central AC, plenty of cupboards space, gazebo with side enclosure panels, covered deck and low maintenance yard - no lawn mowing required. The 3rd bedroom is a spacious 9 x 15 could make a nice family or hobby room. There is a community club house, dock, boat launch, beach area, storage parking facility (extra charge), green space, pool table and fire pit. (id:6769)