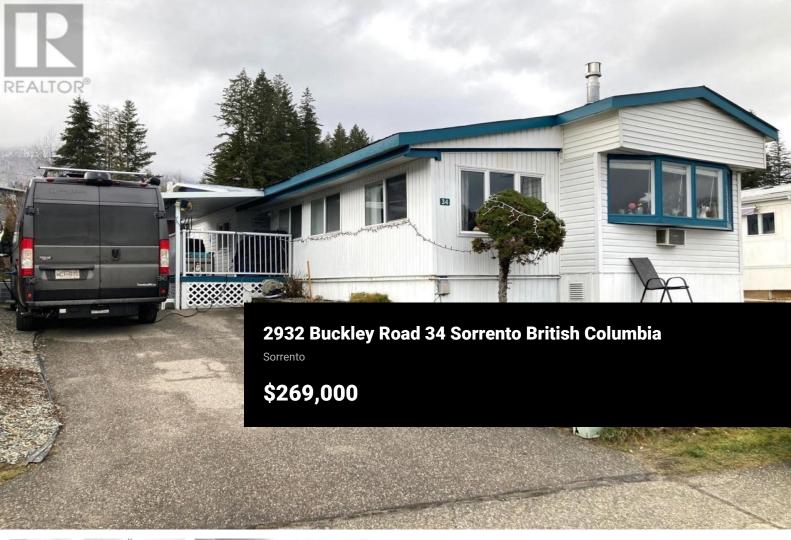

Sorrento Place 55+ manufactured home park is located on the shore of Shuswap Lake. This cozy 3 bedroom, 1 bathroom lake view home has recently been renovated throughout. Fresh paint, flooring, bathroom, updated appliances, new roof extension over the back door, electrical installed in the attached 12 x 12 insulated workshop, HWT replaced in 2021 and new natural gas free standing stove in LR just to name a few. Plenty of features add to your comfort; gas forced air furnace, central AC, plenty of cupboards space, gazebo with side enclosure panels, covered deck and low maintenance yard - no lawn mowing required. The 3rd bedroom is a spacious 9 x 15 could make a nice family or hobby room. There is a community club house, dock, boat launch, beach area, storage parking facility (extra charge), green space, pool table and fire pit. (id:6769)