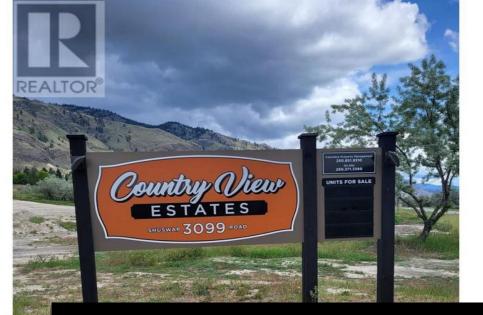

**3099 SHUSWAP Road 34 Kamloops British Columbia** South Thompson Valley

## \$126,900

Please see the Developers Disclosure statement attached - 45 bare land strata lots of various sizes starting at 4000 square feet and up. These lots are part of a MHP that has 60 units in totals. The Developer intends to firstly offer strata lots for sale to those tenants of the Development currently renting or leasing such strata lots and subsequently offer such strata lots for sale to the general public as an investment. The present owners collect a monthly pad rent from each unit located on the lot and that fee is increasing every year. Presently the monthly income ranges from \$420 to \$480. Any strata lot purchased by the general public will be subject to existing tenancies operated in accordance with the provisions of the Manufactured Home Park Tenancy Act. (id:6769)