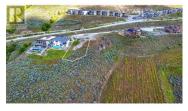

Priced to Sell! Build your dream home in one of the greatest locations the Okanagan has to offer! The Rise is the home to breathtaking views, sunsoaked hills, beautiful homes, world-class golf, as well as close proximity to Okanagan Lake, Kin Beach & Paddlewheel boat launch! It is a unique location in the Okanagan, which includes the Fred Couples golf course, the new Frind Winery, is just a short drive to the City of Vernon, and only 40 minutes from Kelowna. This spectacular lot faces south and offers a 180 degree view north past the city, east over vineyards and the airport, and south over Lake Okanagan. Your future home is located at the end of the road in a quiet spot, so don't delay, start building your dream home today! GST has been paid! (id:6769)