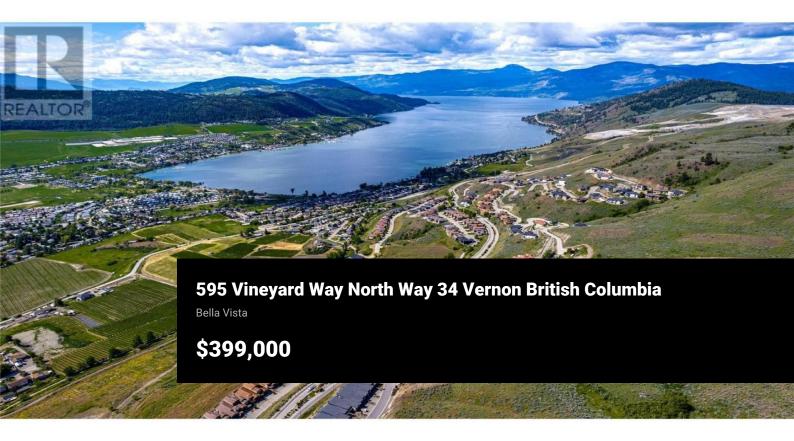

Priced to Sell! Build your dream home in one of the greatest locations the Okanagan has to offer! The Rise is the home to breathtaking views, sunsoaked hills, beautiful homes, world-class golf, as well as close proximity to Okanagan Lake, Kin Beach & Paddlewheel boat launch! It is a unique location in the Okanagan, which includes the Fred Couples golf course, the new Frind Winery, is just a short drive to the City of Vernon, and only 40 minutes from Kelowna. This spectacular lot faces south and offers a 180 degree view north past the city, east over vineyards and the airport, and south over Lake Okanagan. Your future home is located at the end of the road in a quiet spot, so don't delay, start building your dream home today! GST has been paid! (id:6769)