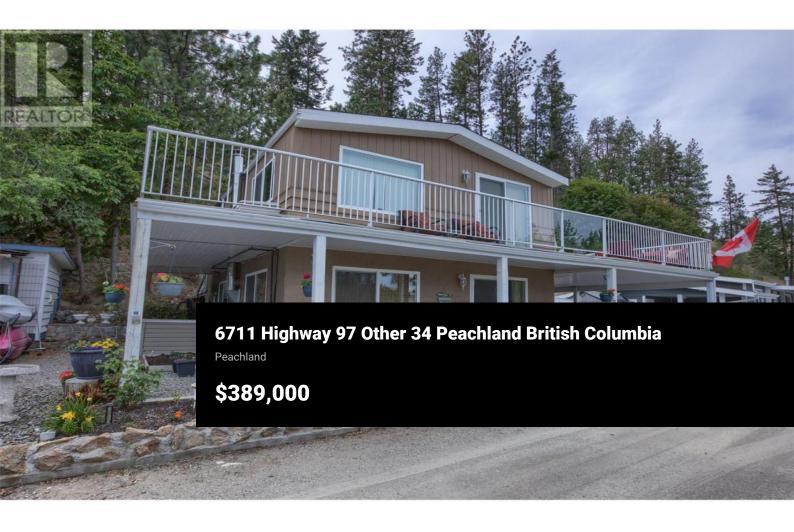

One-of-a-Kind Lakeview Home at Antler's Beach in Peachland, BC This is not your average mobile home! Perched at the top of the park in a peaceful, natural setting beside Hardy Falls, this 4-bedroom, 3-bathroom home offers a rare walkout lower level and a layout that truly feels like a house. Enjoy panoramic Okanagan Lake views from the expansive wraparound deck--perfect for morning coffee, evening wine, or entertaining with a view. Surrounded by mature trees on a quiet dead-end street, this home offers exceptional privacy in a 55+ adult-oriented park where pets are welcome with restrictions. Inside, you'll find a bright & spacious interior featuring a large living room with picture windows, a family room, dining area, and multiple access points to the deck. Beautifully updated kitchen w/ gas range hood fan & sitting area. Generous room sizes, a functional layout, and low pad rent of just \$445/month (confirmed on park application), this home offers incredible value in one of the Okanagan's most scenic lakeside communities. 4 Bedrooms | 3 Full Bathrooms Walkout lower level--rare in mobile homes Massive wraparound deck with lake views Bright and spacious with multiple living areas Adultoriented 55+ park | Pets allowed with restrictions Covered carport Low pad rent: \$445/month Enjoy the serenity of nature and the beauty of the lake--just minutes from Peachland's waterfront, sh...