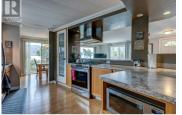

One-of-a-Kind Lakeview Home at Antler's Beach in Peachland, BC This is not your average mobile home! Perched at the top of the park in a peaceful, natural setting beside Hardy Falls, this 4-bedroom, 3-bathroom home offers a rare walkout lower level and a layout that truly feels like a house. Enjoy panoramic Okanagan Lake views from the expansive wraparound deck--perfect for morning coffee, evening wine, or entertaining with a view. Surrounded by mature trees on a quiet dead-end street, this home offers exceptional privacy in a 55+ adult-oriented park where pets are welcome with restrictions. Inside, you'll find a bright & spacious interior featuring a large living room with picture windows, a family room, dining area, and multiple access points to the deck. Beautifully updated kitchen w/ gas range hood fan & sitting area. Generous room sizes, a functional layout, and low pad rent of just \$445/month (confirmed on park application), this home offers incredible value in one of the Okanagan's most scenic lakeside communities. 4 Bedrooms | 3 Full Bathrooms Walkout lower level--rare in mobile homes Massive wraparound deck with lake views Bright and spacious with multiple living areas Adultoriented 55+ park | Pets allowed with restrictions Covered carport Low pad rent: \$445/month Enjoy the serenity of nature and the beauty of the lake--just minutes from Peachland's waterfront, sh...