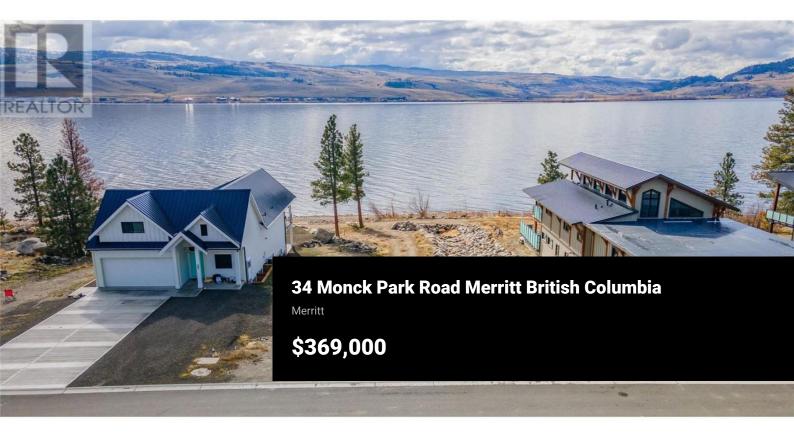

This waterfront lot in Nicola Lake Estates is an amazing opportunity for you to build your dream home or simply invest in an amazing development! Located just 15 minutes out of Merritt and surrounded by high end newer homes is this small bare land strata community of 39 lots. Many homes have already been completed and the neighbourhood has a very recreational atmosphere. Main access from Merritt is Monck Park Rd, it is a smooth paved road that winds through agricultural land to the lake. These lots are fully serviced with power, water, propane and sewer. Nicola Lake is a popular location for fishing as well, with rainbow trout and Kokanee the main species sought by fishermen. The current owner has already had plans drawn for a beautiful home and those have been submitted to the district for permit making the building process much more streamlined for the new owners. Most of the homes in the area have been built in the last 10 years which is nice so the neighbourhood shows very well with an upscale feel. Check out www.nicolaestates.com for more info on the community. (id:6769)