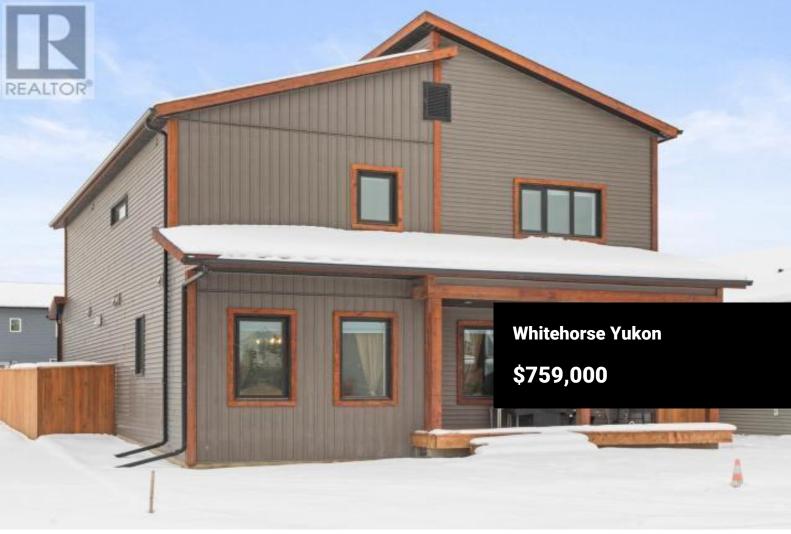

This near-new, two-storey home in Whistle Bend truly stands out! Situated on a spacious 5,900 sq. ft. lot, this 4-bedroom, 4-bathroom family home includes a legal suite for added versatility. With patios perfect for sunny afternoons and peaceful evenings, a double concrete driveway, and durable 35-year shingles, this home is built for long-term value. Large windows fill the open living, dining, and kitchen spaces with natural light, enhancing the premium flooring throughout. The kitchen is designed to entertain, featuring laminate countertops, stainless steel appliances, and soft-close cabinetry. The suite comes with a private entrance and fenced yard, offering ideal privacy. Schedule your personal tour today—homes like this don't stay available for long! (id:6769)