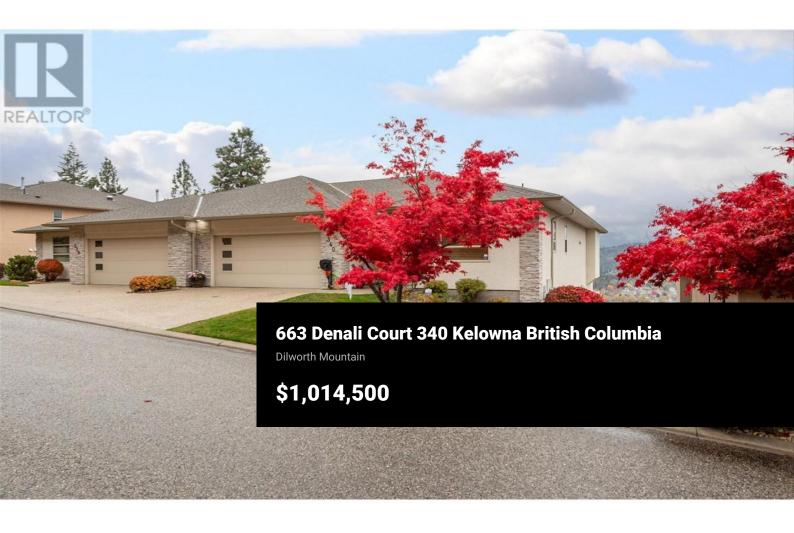

Denali Ridge views at their best!!! Welcome home to #340 in this gorgeous one-owner Dilworth-built walkout rancher home! This property is situated on a section of the complex that allows for breathtaking & unobstructed city, mountain & lake views. There is also some usable backyard lawn space which a number of units do not have. The quality of this well-kept home is evident as soon as you arrive. The courtyard opens to a large foyer that flows through to the open concept living/kitchen/dining room, & out to the INCREDIBLE views. There are 4 bedrooms (2 up & 2 down) & 3 full bathrooms. The large & open kitchen with granite counters & stainless appliances has a corner pantry, a dining area that opens onto the covered deck. The living room has a gas corner fireplace & the living room has vaulted ceilings. Hardwood & tile on the main floor. The spacious primary bedroom opens onto a lovely 5-piece ensuite with a corner tub. The lower level features a large family room with a gas fireplace, plus an entertainer's dream wet bar! Both bedrooms are spacious & have large closets. There is a full bathroom plus a large laundry, storage & a patio area down. There is a large double garage & an abundance of storage in this home. The location is quite private with green space directly across the road from the home. Walking trails are close by & it is a short drive to shops, restaurants, par...