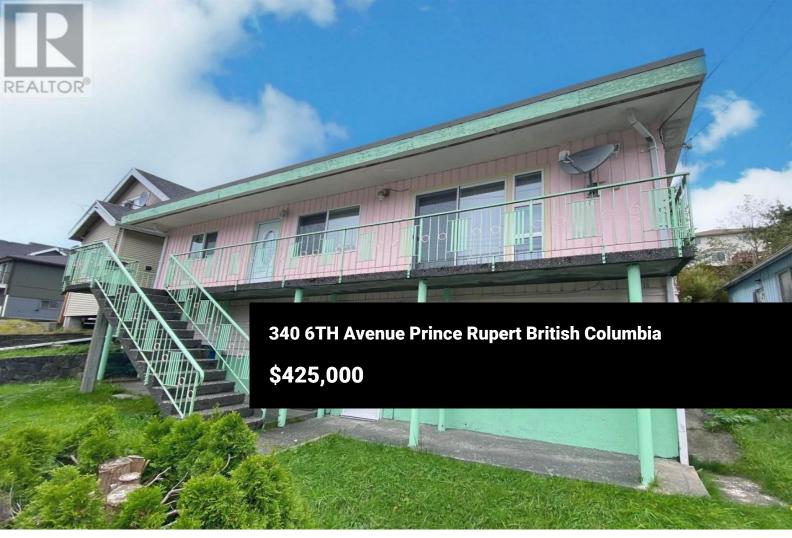

\* PREC - Personal Real Estate Corporation. A well constructed rock wall elevates this property from road level allowing for pleasant views overlooking town and the local mountains. This centrally located home features 3 spacious bedrooms on the main level with 1 large bedroom below. The lower level also features a second kitchen making this space perfect for an in-law suite. Patio doors off the living room step out onto a free standing concrete deck that spans the width of the home, a great spot to soak up the morning sun. The sun exposed backyard would be the perfect location for raised garden beds or a trampoline for the kids. The convenience of this central location is hard to beat. (id:6769)