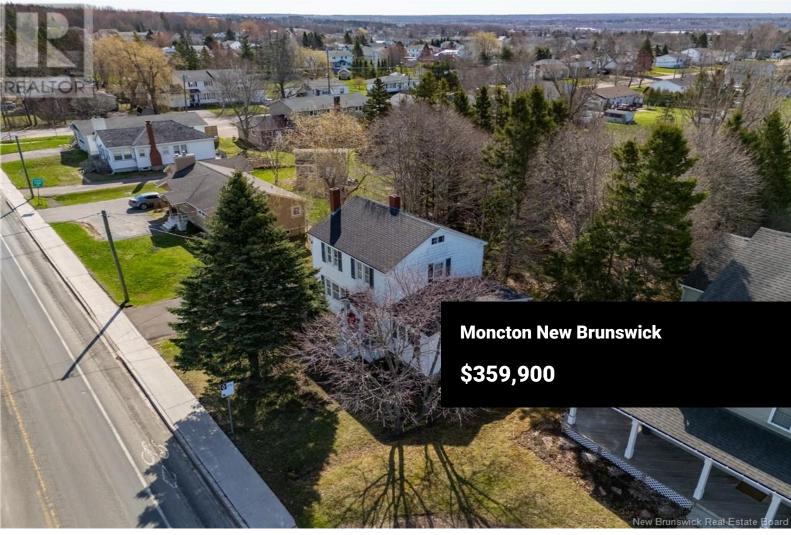

Discover the charm of 340 Shediac Rd, sitting on a huge lot (approx .6 acres) in one of Moncton's most desirable urban areas. Ideally situated just a minutes drive from Champlain Place, downtown, the airport and easy access to both highways to get you where you need to go! If the coast is what you're looking for, Shediac is a short 15 minutes away to visit Parlee Beach Provincial Park. Lewisville area offers a friendly neighborhood, beautiful walking trails, schools and parks. The home boasts a large kitchen with ample storage, stainless steel appliances (including a propane stove). Off the kitchen is the formal dining room which leads to the living room complete with fire place with electric insert. A large family room with a breakfast nook and a half bath with laundry completes this level. Upstairs you will find a spacious primary bedroom, 4 piece family bath plus two additional good sized bedrooms. Up a second set of stairs is the attic area offering plenty of storage. The basement basement has high ceilings and also provides loads of storage space. Outside you will find a back deck overlooking the backyard. The yard is spacious with a storage shed and plenty of room for future plans such as a garage or pool! Recent updates include windows (2023), new front and back doors, oil tank (2020), front steps (2024), updated family bath. This home has been lovingly maintained by...