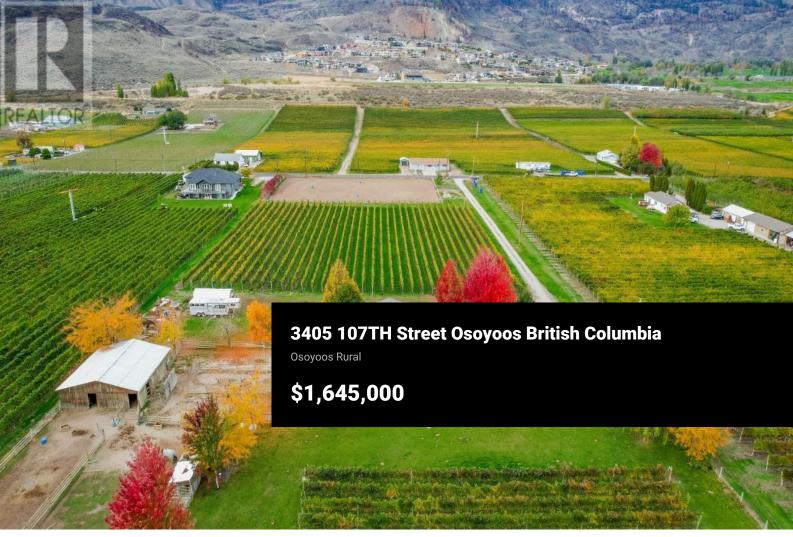

RARE FIND - 5 ACRES with a 4 bdrm, 3 bath home. The perfect hobby farm, located close to town & all amenities. Set up with barn/workshop, chicken coop & riding arena for horses. The home features Master with ensuite & den on the main floor, 3 Bathrooms & large rec room on the lower level. The property also features 2.4 acres of planted vineyard, Merlot & Gewurtzaminer, perfect for wine enthusiasts or aspiring winemakers. Gorgeous views of the Mountains & surrounding area. DON'T WAIT! Call today! (id:6769)