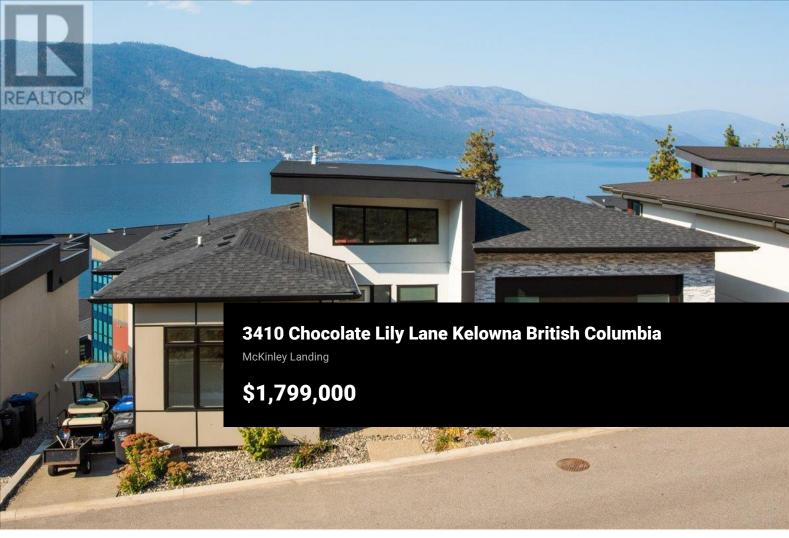

Gorgeous lake view home situated in the fantastic community of McKinley in Kelowna. This home offers over 3400 sq ft of living space over 2 levels w/ 5 beds, 5 baths & includes a 1 bed legal suite ideal for extended family or use as a mortgage helper. Custom luxury finishes. Enjoy immediate lake views as you enter the home. Soaring ceilings fill the space w/ natural light. Open concept main floor living flows seamlessly from one area to another with all spaces offering direct access to the large patio with lake views. Linear gas fireplace and a 70+ bottle wine rack in the living room. The bright white kitchen is a modern chef's dream, w/ stainless steel KitchenAid appliances, including a 5burner gas cooktop, & complemented by stainless steel hardware. White textured tile backsplash, illuminated by under-cabinet lighting, adds style, a generously sized center island with seating for 3-4. Walk-in pantry with open shelving. Main floor primary bed w/ patio access and a luxurious ensuite w/ a free-standing tub, a tiled shower, & a walk-in closet. Second primary on the main floor includes its own walk-in closet and ensuite. Lower-level features a wet bar with a wine fridge and sink, a family room, 2 add'l beds, a full bathroom, & access to the downstairs patio featuring a hot tub. Double-car garage, currently outfitted with a car lift for extra parking. Residents of McKinley enjo...