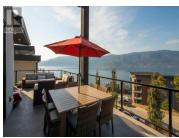

Gorgeous lake view home situated in the fantastic community of McKinley in Kelowna. This home offers over 3400 sq ft of living space over 2 levels w/ 5 beds, 5 baths & includes a 1 bed legal suite ideal for extended family or use as a mortgage helper. Custom luxury finishes. Enjoy immediate lake views as you enter the home. Soaring ceilings fill the space w/ natural light. Open concept main floor living flows seamlessly from one area to another with all spaces offering direct access to the large patio with lake views. Linear gas fireplace and a 70+ bottle wine rack in the living room. The bright white kitchen is a modern chef's dream, w/ stainless steel KitchenAid appliances, including a 5burner gas cooktop, & complemented by stainless steel hardware. White textured tile backsplash, illuminated by under-cabinet lighting, adds style, a generously sized center island with seating for 3-4. Walk-in pantry with open shelving. Main floor primary bed w/ patio access and a luxurious ensuite w/ a free-standing tub, a tiled shower, & a walk-in closet. Second primary on the main floor includes its own walk-in closet and ensuite. Lower-level features a wet bar with a wine fridge and sink, a family room, 2 add'l beds, a full bathroom, & access to the downstairs patio featuring a hot tub. Double-car garage, currently outfitted with a car lift for extra parking. Residents of McKinley enjo...