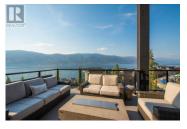

Gorgeous lake view home situated in the fantastic community of McKinley in Kelowna. This home offers over 3400 sq ft of living space over 2 levels w/ 5 beds, 5 baths & includes a 1 bed legal suite ideal for extended family or use as a mortgage helper. Custom luxury finishes. Enjoy immediate lake views as you enter the home. Soaring ceilings fill the space w/ natural light. Open concept main floor living flows seamlessly from one area to another with all spaces offering direct access to the large patio with lake views. Linear gas fireplace and a 70+ bottle wine rack in the living room. The bright white kitchen is a modern chef's dream, w/ stainless steel KitchenAid appliances, including a 5burner gas cooktop, & complemented by stainless steel hardware. White textured tile backsplash, illuminated by under-cabinet lighting, adds style, a generously sized center island with seating for 3-4. Walk-in pantry with open shelving. Main floor primary bed w/ patio access and a luxurious ensuite w/ a free-standing tub, a tiled shower, & a walk-in closet. Second primary on the main floor includes its own walk-in closet and ensuite. Lower-level features a wet bar with a wine fridge and sink, a family room, 2 add'l beds, a full bathroom, & access to the downstairs patio featuring a hot tub. Double-car garage, currently outfitted with a car lift for extra parking. Residents of McKinley enjo...