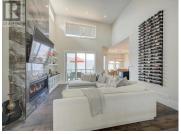

Gorgeous lake view home situated in the fantastic community of McKinley in Kelowna. This home offers over 3400 sq ft of living space over 2 levels w/ 5 beds, 5 baths & includes a 1 bed legal suite ideal for extended family or use as a mortgage helper. Custom luxury finishes. Enjoy immediate lake views as you enter the home. Soaring ceilings fill the space w/ natural light. Open concept main floor living flows seamlessly from one area to another with all spaces offering direct access to the large patio with lake views. Linear gas fireplace and a 70+ bottle wine rack in the living room. The bright white kitchen is a modern chef's dream, w/ stainless steel KitchenAid appliances, including a 5burner gas cooktop, & complemented by stainless steel hardware. White textured tile backsplash, illuminated by under-cabinet lighting, adds style, a generously sized center island with seating for 3-4. Walk-in pantry with open shelving. Main floor primary bed w/ patio access and a luxurious ensuite w/ a free-standing tub, a tiled shower, & a walk-in closet. Second primary on the main floor includes its own walk-in closet and ensuite. Lower-level features a wet bar with a wine fridge and sink, a family room, 2 add'l beds, a full bathroom, & access to the downstairs patio featuring a hot tub. Double-car garage, currently outfitted with a car lift for extra parking. Residents of McKinley enjo...