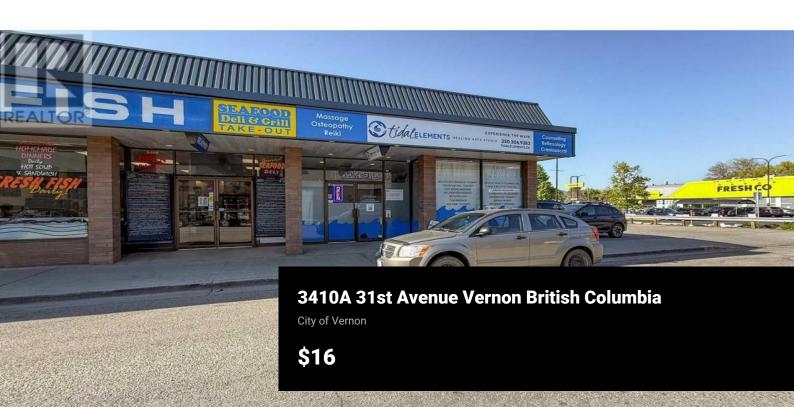

Outstanding professional space available in Downtown Vernon. High profile, corner unit of approximately 2,039 SF ideal for a medical office, massage therapy office, or other personal service use. Fully improved unit includes an inviting entrance & waiting area, 7 individual treatment rooms, a well-appointed patron washroom, a staff washroom and a large staff/utility/storage room with washer & dryer hook-ups. Up to 3 parking stalls are available with the unit at \$50/month per stall. Area also has plenty of available street parking. Potential for fascia signage on the front and side of the building. Zoned CMUC, the space supports a wide range of commercial uses. Central location, only steps away from Dollarama, Fresh Co and Shoppers Drug Mart. Potential to combine with adjoining unit (3410B) if a larger unit is desired. Some complex use exclusions, please enquire. (id:6769)