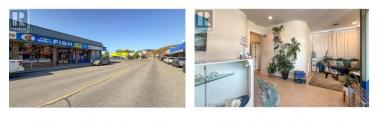

Outstanding professional space available in Downtown Vernon. High profile, corner unit of approximately 2,039 SF ideal for a medical office, massage therapy office, or other personal service use. Fully improved unit includes an inviting entrance & waiting area, 7 individual treatment rooms, a well-appointed patron washroom, a staff washroom and a large staff/utility/storage room with washer & dryer hook-ups. Up to 3 parking stalls are available with the unit at \$50/month per stall. Area also has plenty of available street parking. Potential for fascia signage on the front and side of the building. Zoned CMUC, the space supports a wide range of commercial uses. Central location, only steps away from Dollarama, Fresh Co and Shoppers Drug Mart. Potential to combine with adjoining unit (3410B) if a larger unit is desired. Some complex use exclusions, please enquire. (id:6769)