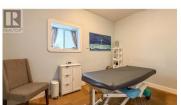

Outstanding professional space available in Downtown Vernon. High profile, corner unit of approximately 2,039 SF ideal for a medical office, massage therapy office, or other personal service use. Fully improved unit includes an inviting entrance & waiting area, 7 individual treatment rooms, a well-appointed patron washroom, a staff washroom and a large staff/utility/storage room with washer & dryer hook-ups. Up to 3 parking stalls are available with the unit at \$50/month per stall. Area also has plenty of available street parking. Potential for fascia signage on the front and side of the building. Zoned CMUC, the space supports a wide range of commercial uses. Central location, only steps away from Dollarama, Fresh Co and Shoppers Drug Mart. Potential to combine with adjoining unit (3410B) if a larger unit is desired. Some complex use exclusions, please enquire. (id:6769)