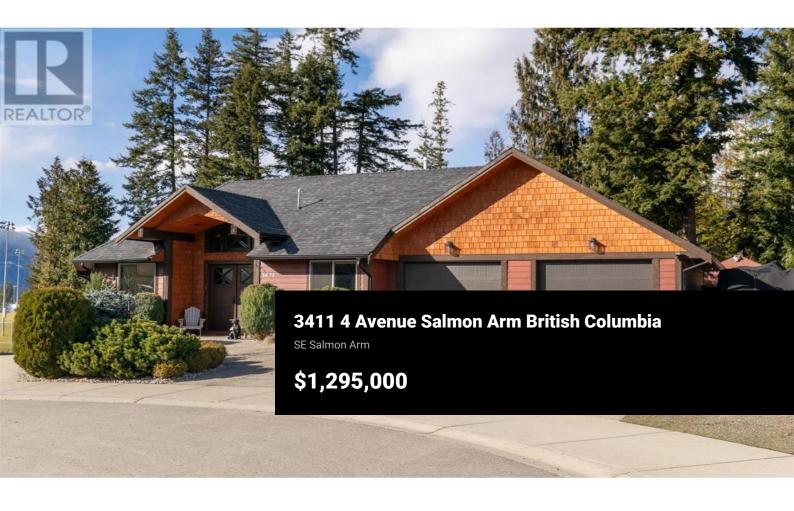

Tucked away on a quiet street, you will find this sprawling rancher on a full walkout basement. With almost 4000 square feet of living space, 4 beds, 3 baths and a den, there is room for everyone. With Little Mountain Park as your backyard neighbour, the fully fenced yard offers ultimate privacy and a seamless connection to nature. Designed with entertaining in mind your living spaces flow seamlessly together. The heart of the home features soaring vaulted ceilings, a sunken living room with a floor-to-ceiling fireplace and a bar area. The gourmet kitchen offers generous storage and counter space, pantry and a large island built for gatherings. Your dining area opens to multiple private backyard patio spaces--ideal for indoor-outdoor living. The primary suite is a private retreat with a walk-in closet and spa-inspired ensuite and your own private deck. Finishing off the main floor is a 2nd bedroom, office or den and your laundry mud room off the oversize double garage. Much like the upstairs, the basement was built with open spaces for a multitude of uses. The great room provides opportunities for games, media, play areas, workout spaces-the options are unlimited. 2 more bedrooms and a bathroom at one end and a finished storage room at the other. Lots of parking outside including space for a couple of RV's. With miles of trails out your back door and ability walk...