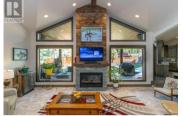

Tucked away on a quiet street, you will find this sprawling rancher on a full walkout basement. With almost 4000 square feet of living space, 4 beds, 3 baths and a den, there is room for everyone. With Little Mountain Park as your backyard neighbour, the fully fenced yard offers ultimate privacy and a seamless connection to nature. Designed with entertaining in mind your living spaces flow seamlessly together. The heart of the home features soaring vaulted ceilings, a sunken living room with a floor-to-ceiling fireplace and a bar area. The gourmet kitchen offers generous storage and counter space, pantry and a large island built for gatherings. Your dining area opens to multiple private backyard patio spaces--ideal for indoor-outdoor living. The primary suite is a private retreat with a walk-in closet and spa-inspired ensuite and your own private deck. Finishing off the main floor is a 2nd bedroom, office or den and your laundry mud room off the oversize double garage. Much like the upstairs, the basement was built with open spaces for a multitude of uses. The great room provides opportunities for games, media, play areas, workout spaces-the options are unlimited. 2 more bedrooms and a bathroom at one end and a finished storage room at the other. Lots of parking outside including space for a couple of RV's. With miles of trails out your back door and ability walk...