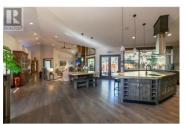

Tucked away on a quiet street, you will find this sprawling rancher on a full walkout basement. With almost 4000 square feet of living space, 4 beds, 3 baths and a den, there is room for everyone. With Little Mountain Park as your backyard neighbour, the fully fenced yard offers ultimate privacy and a seamless connection to nature. Designed with entertaining in mind your living spaces flow seamlessly together. The heart of the home features soaring vaulted ceilings, a sunken living room with a floor-to-ceiling fireplace and a bar area. The gourmet kitchen offers generous storage and counter space, pantry and a large island built for gatherings. Your dining area opens to multiple private backyard patio spaces--ideal for indoor-outdoor living. The primary suite is a private retreat with a walk-in closet and spa-inspired ensuite and your own private deck. Finishing off the main floor is a 2nd bedroom, office or den and your laundry mud room off the oversize double garage. Much like the upstairs, the basement was built with open spaces for a multitude of uses. The great room provides opportunities for games, media, play areas, workout spaces-the options are unlimited. 2 more bedrooms and a bathroom at one end and a finished storage room at the other. Lots of parking outside including space for a couple of RV's. With miles of trails out your back door and ability walk...