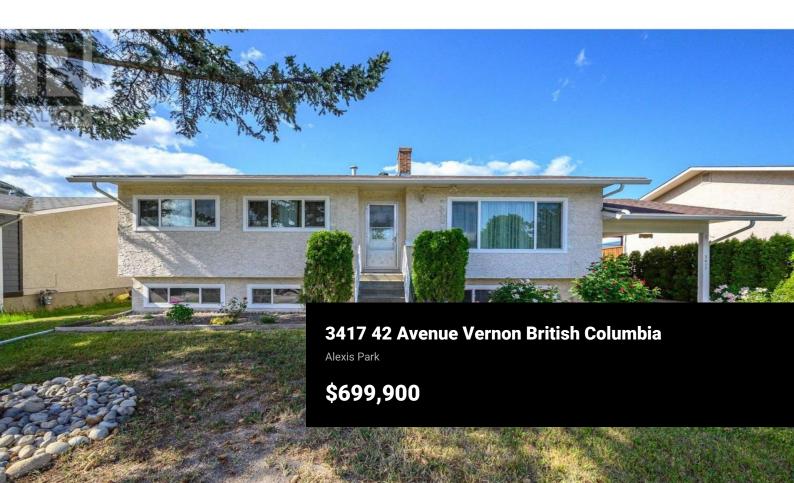

Fabulous central location with this well cared for 5 Bdrm home with built in mortgage helper! Backing onto Alexis Park Elementary School this home is situated only blocks away from Safeway Plaza Mall, Kal Tire Place & new stateof-the-art multi-purpose facility with aquatic centre. Pride of ownership evident with newer vinyl windows, bright white kitchen and laminate floors throughout main floor. Downstairs contains spacious 2 Bdrm suite with separate laundry, European style kitchen and more! Rear yard comes complete with alley access and room for R.V. or trailer and is fenced with fruit trees. Simply move in! (id:6769)