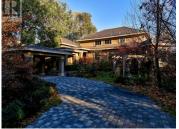

Beautiful private 11.56 acre riverfront French country estate being offered for sale. Tucked well in off the main road amongst the shade trees, this original owner custom built Acumen design home offers over 4100 sq ft of living space on two floors and has everything you would want including an additional 3500 sq ft unfinished basement w/refrigerated cold room. This home has three distinct areas; the owner suite with its creative private spaces, open dining/living & kitchen areas, and a staircase to the guest bedrooms, sitting area, hobby room, and den. Outside is as impressive, a wrought iron security gate opening to a circular driveway bringing you to the front door, continued wrought iron fencing that borders the main yard and river, several large decks overlooking different areas of the property, shrub beds, raised vegetable gardens and variety of fruit trees. Two wells feed 57 irrigation zones, 2 geothermal furnaces and solar panels for a carbon free footprint. (id:6769)