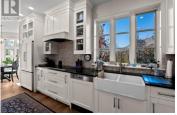

Beautiful private 11.56 acre riverfront French country estate being offered for sale. Tucked well in off the main road amongst the shade trees, this original owner custom built Acumen design home offers over 4100 sq ft of living space on two floors and has everything you would want including an additional 3500 sq ft unfinished basement w/refrigerated cold room. This home has three distinct areas; the owner suite with its creative private spaces, open dining/living & kitchen areas, and a staircase to the guest bedrooms, sitting area, hobby room, and den. Outside is as impressive, a wrought iron security gate opening to a circular driveway bringing you to the front door, continued wrought iron fencing that borders the main yard and river, several large decks overlooking different areas of the property, shrub beds, raised vegetable gardens and variety of fruit trees. Two wells feed 57 irrigation zones, 2 geothermal furnaces and solar panels for a carbon free footprint. (id:6769)