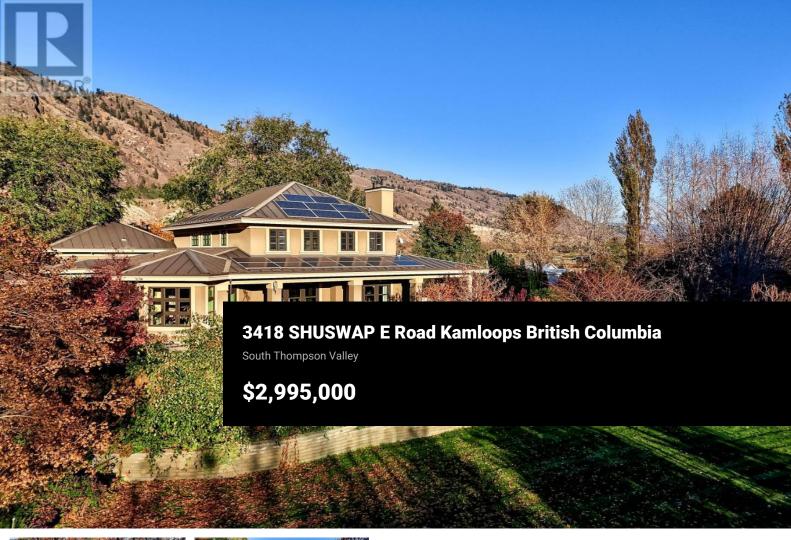

Beautiful private 11.56 acre riverfront French country estate being offered for sale. Tucked well in off the main road amongst the shade trees, this original owner custom built Acumen design home offers over 4100 sq ft of living space on two floors and has everything you would want including an additional 3500 sq ft unfinished basement w/refrigerated cold room. This home has three distinct areas; the owner suite with its creative private spaces, open dining/living & kitchen areas, and a staircase to the guest bedrooms, sitting area, hobby room, and den. Outside is as impressive, a wrought iron security gate opening to a circular driveway bringing you to the front door, continued wrought iron fencing that borders the main yard and river, several large decks overlooking different areas of the property, shrub beds, raised vegetable gardens and variety of fruit trees. Two wells feed 57 irrigation zones, 2 geothermal furnaces and solar panels for a carbon free footprint. (id:6769)