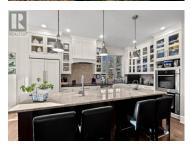

Beautiful private 11.56 acre riverfront French country estate being offered for sale. Tucked well in off the main road amongst the shade trees, this original owner custom built Acumen design home offers over 4100 sq ft of living space on two floors and has everything you would want including an additional 3500 sq ft unfinished basement w/refrigerated cold room. This home has three distinct areas; the owner suite with its creative private spaces, open dining/living & kitchen areas, and a staircase to the guest bedrooms, sitting area, hobby room, and den. Outside is as impressive, a wrought iron security gate opening to a circular driveway bringing you to the front door, continued wrought iron fencing that borders the main yard and river, several large decks overlooking different areas of the property, shrub beds, raised vegetable gardens and variety of fruit trees. Two wells feed 57 irrigation zones, 2 geothermal furnaces and solar panels for a carbon free footprint. (id:6769)